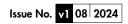

## Rona 580mm LED Illuminated Circular Mirror INSRO580M

| Specification                          |                                     |
|----------------------------------------|-------------------------------------|
| Finish                                 | -                                   |
| Dimensions                             | 580(diameter) x 35(d) mm            |
| Weight                                 | 4.94kg                              |
| Lighting Type                          | LED                                 |
| Colour Changing<br>Technology (CCT)    | No                                  |
| Switch Location                        | Bottom Centre Front Touch<br>Sensor |
| Surface/Recess Fitting                 | Surface                             |
| Carcass/Frame<br>Construction Material | Aluminium Alloy                     |
| Carcass/Frame<br>Finish                | -                                   |
| Glass Thickness                        | 5mm                                 |
|                                        |                                     |