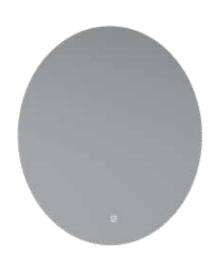

## Rona 580mm LED Illuminated Circular Mirror INSRO580M

| Specification                          |                                     |
|----------------------------------------|-------------------------------------|
| Finish                                 | -                                   |
| Dimensions                             | 580(diameter) x 35(d) mm            |
| Weight                                 | 4.94kg                              |
| Lighting Type                          | LED                                 |
| Colour Changing<br>Technology (CCT)    | No                                  |
| Switch Location                        | Bottom Centre Front Touch<br>Sensor |
| Surface/Recess Fitting                 | Surface                             |
| Carcass/Frame<br>Construction Material | Aluminium Alloy                     |
| Carcass/Frame<br>Finish                | -                                   |
| Glass Thickness                        | 5mm                                 |
|                                        |                                     |