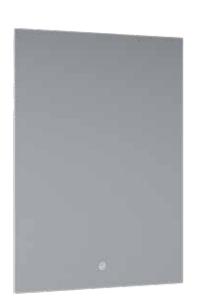

## Rona 550 x 700mm LED Illuminated Mirror INSRO550M

| Specification                          |                                     |
|----------------------------------------|-------------------------------------|
| Finish                                 | -                                   |
| Dimensions                             | 700(h) x 550(w) x 43(d) mm          |
| Weight                                 | 6.6kg                               |
| Lighting Type                          | LED                                 |
| Colour Changing<br>Technology (CCT)    | No                                  |
| Switch Location                        | Bottom Centre Front Touch<br>Sensor |
| Surface/Recess Fitting                 | Surface                             |
| Carcass/Frame<br>Construction Material | Aluminium Alloy                     |
| Carcass/Frame<br>Finish                | -                                   |
| Glass Thickness                        | 5mm                                 |