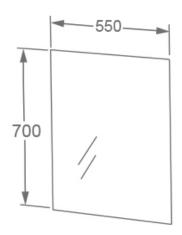

## Rona 550 x 700mm LED Illuminated Mirror INSRO550M

| Specification                          |                                     |
|----------------------------------------|-------------------------------------|
| Finish                                 | -                                   |
| Dimensions                             | 700(h) x 550(w) x 43(d) mm          |
| Weight                                 | 6.6kg                               |
| Lighting Type                          | LED                                 |
| Colour Changing<br>Technology (CCT)    | No                                  |
| Switch Location                        | Bottom Centre Front Touch<br>Sensor |
| Surface/Recess Fitting                 | Surface                             |
| Carcass/Frame<br>Construction Material | Aluminium Alloy                     |
| Carcass/Frame<br>Finish                | -                                   |
| Glass Thickness                        | 5mm                                 |