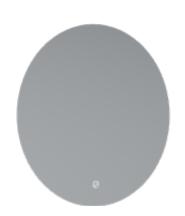

## Rona 480mm LED Illuminated Circular Mirror INSRO480M

| Specification                          |                                     |
|----------------------------------------|-------------------------------------|
| Finish                                 | _                                   |
| Dimensions                             | 480(diameter) x 35(d) mm            |
| Weight                                 | 3.7kg                               |
| Lighting Type                          | LED                                 |
| Colour Changing<br>Technology (CCT)    | No                                  |
| Switch Location                        | Bottom Centre Front Touch<br>Sensor |
| Surface/Recess Fitting                 | Surface                             |
| Carcass/Frame<br>Construction Material | Aluminium Alloy                     |
| Carcass/Frame<br>Finish                | -                                   |
| Glass Thickness                        | 5mm                                 |