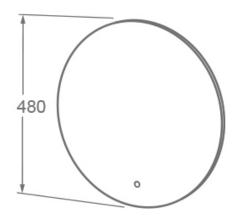

## Rona 480mm LED Illuminated Circular Mirror INSRO480M

| Specification                          |                                     |
|----------------------------------------|-------------------------------------|
| Finish                                 | _                                   |
| Dimensions                             | 480(diameter) x 35(d) mm            |
| Weight                                 | 3.7kg                               |
| Lighting Type                          | LED                                 |
| Colour Changing<br>Technology (CCT)    | No                                  |
| Switch Location                        | Bottom Centre Front Touch<br>Sensor |
| Surface/Recess Fitting                 | Surface                             |
| Carcass/Frame<br>Construction Material | Aluminium Alloy                     |
| Carcass/Frame<br>Finish                | -                                   |
| Glass Thickness                        | 5mm                                 |