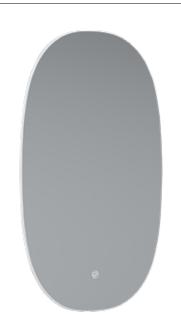

## Rong 460mm LED Illuminated Pill Mirror INSRO460M

| Specification                          |                                     |
|----------------------------------------|-------------------------------------|
| Finish                                 | -                                   |
| Dimensions                             | 775(h) x 460(w) x 35(d) mm          |
| Weight                                 | 5.9kg                               |
| Lighting Type                          | LED                                 |
| Colour Changing<br>Technology (CCT)    | No                                  |
| Switch Location                        | Bottom Centre Front Touch<br>Sensor |
| Surface/Recess Fitting                 | Surface                             |
| Carcass/Frame<br>Construction Material | Aluminium Alloy                     |
| Carcass/Frame<br>Finish                | -                                   |
| Glass Thickness                        | 5mm                                 |
| ·                                      | ·                                   |