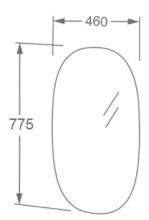

## Rong 460mm LED Illuminated Pill Mirror INSRO460M

| Specification                          |                                     |
|----------------------------------------|-------------------------------------|
| Finish                                 | -                                   |
| Dimensions                             | 775(h) x 460(w) x 35(d) mm          |
| Weight                                 | 5.9kg                               |
| Lighting Type                          | LED                                 |
| Colour Changing<br>Technology (CCT)    | No                                  |
| Switch Location                        | Bottom Centre Front Touch<br>Sensor |
| Surface/Recess Fitting                 | Surface                             |
| Carcass/Frame<br>Construction Material | Aluminium Alloy                     |
| Carcass/Frame<br>Finish                | -                                   |
| Glass Thickness                        | 5mm                                 |
| ·                                      | ·                                   |