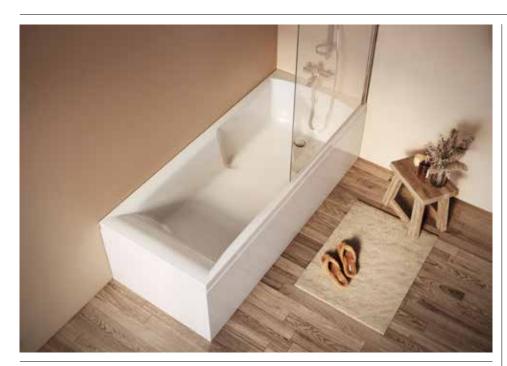

## INSTINCT®

Technical Data Sheet | Baths

Rodley 1600 x 700mm Single Ended Bath INSRO16070SEW

Key Features + Benefits

Certifications + Accreditations