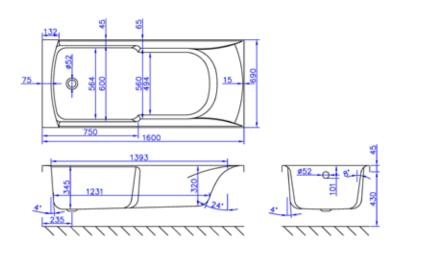

## Issue No. v1 02 2025

Rodley\_INSRO16070SEW\_TDS\_V1

www.instinct products.co.uk

| •                                              |                              |
|------------------------------------------------|------------------------------|
| Finish                                         | White                        |
| Dimensions                                     | 430(h) x 1600(w) x 690(d) mm |
| Weight                                         | 22kg                         |
| Bath Type                                      | Back to wall                 |
| Tapholes                                       | Can be drilled               |
| Water Capacity                                 | 138 Litres                   |
| Legs Supplied                                  | Yes                          |
| Leg Fixing Type                                | Cradle & Wall Supports       |
| Legs Adjustable                                | Yes                          |
| Bath Surface Material                          | Acrylic                      |
| Bath Surface Material<br>Thickness             | 5mm Acrylic + GRP            |
| Waste Supplied                                 | No                           |
| Waste Integrated                               | No                           |
| Click Waste Finish                             | -                            |
| Overflow Bath Filler<br>Can Be Fitted          | Yes                          |
| Overflow Type                                  | Standard 52mm Drilling       |
| Overflow Height                                | 400mm                        |
| Encapsulated Base<br>Board                     | Yes                          |
| Base Board Material                            | Wood                         |
| Material Used to Cover<br>Base Board           | Glass fibre resin            |
| Weight of Material used<br>to cover base board | 10.5kg                       |
| Bath Frame                                     | Yes                          |
| Bath Frame Material                            | Wood                         |
|                                                |                              |