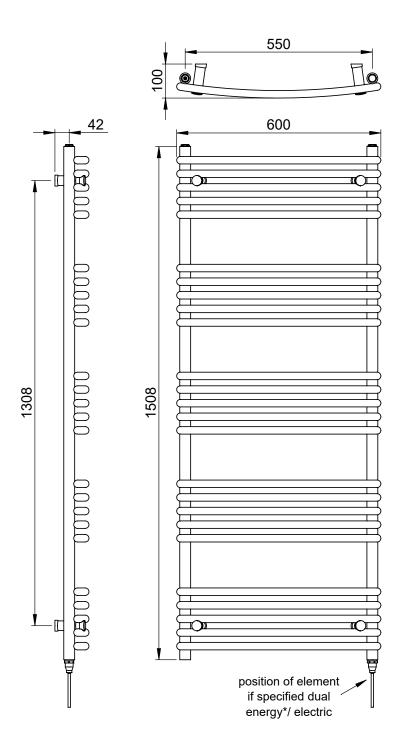

### Paros 1508 x 600mm Towel Rail (Heating Only) PAC1508600CP

Specification Finish Chrome 1508(h) x 600(w) x 100-115(d) mm Dimensions Weight 15kg BTU Output/Hr 2341 Watts @ ∆ T50°C 686 Bars 5-5-5-5-5 550mm Pipe Centres Electric Element \_ Wattage Face to Face \_ Connections Radiator Columns Mild Steel Material (E) ie) All heat outputs are shown at 50°C  $\Delta t$  in compliance with BSEN442. Watts and Btu's apply to Heating and Dual Fuel only. **Certifications + Approvals** 

# **INSTINCT®**

Technical Data Sheet | Designer Towel Rails

Paros 1508 x 600mm Towel Rail (Heating Only)

PAC1508600CP

Paros\_PAC1508600CP\_TDS\_V1

www.instinctproducts.co.uk

\*Dual energy models require a conversion-tee, consult relevant drawing for details.