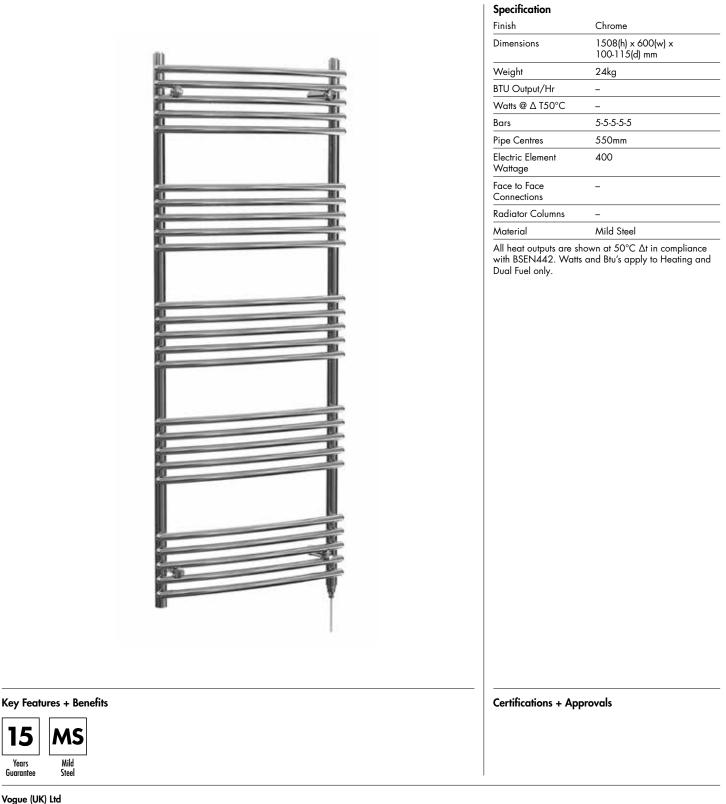

### Paros Curved 1508 x 600mm Towel Rail (Electric Only) PAC1508600CP-E

Vogue (UK) Ltd Strawberry Lane, Willenhall, West Midlands, WV13 3RS. Technical Support – Tel: +44(0) 1902 387000 Email: sales@vogueuk.co.uk

Paros Curved 1508 x 600mm Towel Rail (Electric Only)

PAC1508600CP-E

Paros\_PAC1508600CP-E\_TDS\_V1

www.instinctproducts.co.uk

\*Dual energy models require a conversion-tee, consult relevant drawing for details.