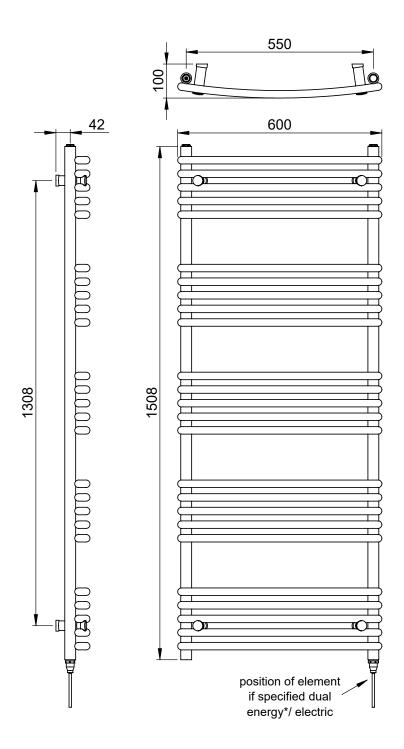

### Paros Curved 1508 x 600mm Towel Rail (Electric Only) PAC1508600CP-E

Vogue (UK) Ltd Strawberry Lane, Willenhall, West Midlands, WV13 3RS. Technical Support – Tel: +44(0) 1902 387000 Email: sales@vogueuk.co.uk

Paros Curved 1508 x 600mm Towel Rail (Electric Only)

PAC1508600CP-E

Paros\_PAC1508600CP-E\_TDS\_V1

www.instinctproducts.co.uk

\*Dual energy models require a conversion-tee, consult relevant drawing for details.