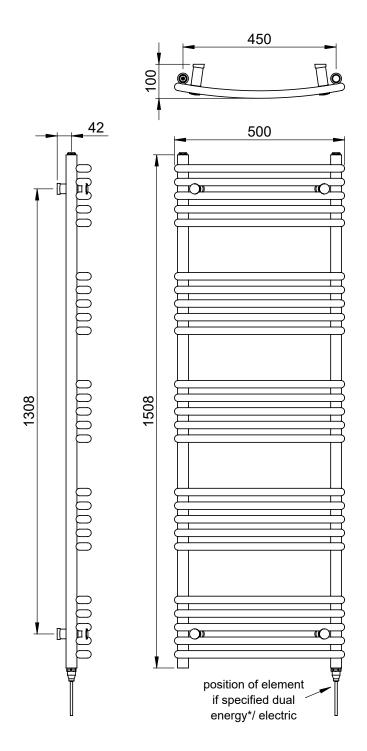

## Paros Curved 1508 x 500mm Towel Rail (Heating Only) PAC1508500CP

| Specification               |                                     |
|-----------------------------|-------------------------------------|
| Finish                      | Chrome                              |
| Dimensions                  | 1508(h) × 500(w) ×<br>100-115(d) mm |
| Weight                      | 15kg                                |
| BTU Output/Hr               | 1982                                |
| Watts @ Δ T50°C             | 581                                 |
| Bars                        | 5-5-5-5                             |
| Pipe Centres                | 450mm                               |
| Electric Element<br>Wattage | -                                   |
| Face to Face<br>Connections | -                                   |
| Radiator Columns            | _                                   |
| Material                    | Mild Steel                          |
|                             |                                     |

## Technical Data Sheet | Designer Towel Rails

Paros Curved 1508 x 500mm Towel Rail (Heating Only) PAC1508500CP

<sup>\*</sup>Dual energy models require a conversion-tee, consult relevant drawing for details.