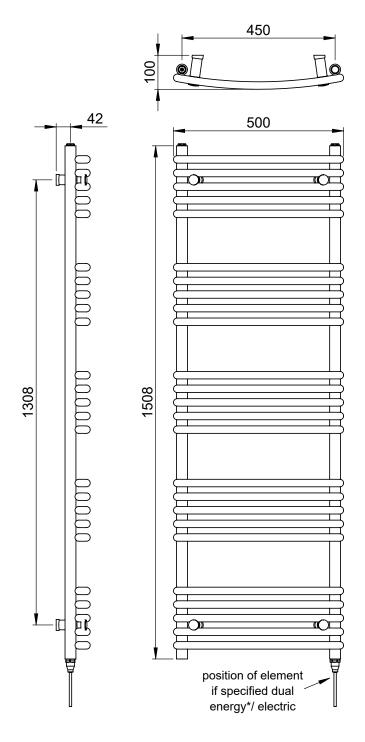

#### Paros Curved 1508 $\times$ 500mm Towel Rail (Dual Fuel)

PAC1508500CP-HE

| Specification               |                                     |
|-----------------------------|-------------------------------------|
| Finish                      | Chrome                              |
| Dimensions                  | 1508(h) × 500(w) ×<br>100-115(d) mm |
| Weight                      | 15kg                                |
| BTU Output/Hr               | 1982                                |
| Watts @ ∆ T50°C             | 581                                 |
| Bars                        | 5-5-5-5                             |
| Pipe Centres                | 450mm                               |
| Electric Element<br>Wattage | 400                                 |
| Face to Face<br>Connections | <del>-</del>                        |
| Radiator Columns            | _                                   |
| Material                    | Mild Steel                          |
|                             |                                     |

## Paros Curved 1508 x 500mm Towel Rail (Dual Fuel) PAC 1508500CP-HE

<sup>\*</sup>Dual energy models require a conversion-tee, consult relevant drawing for details.