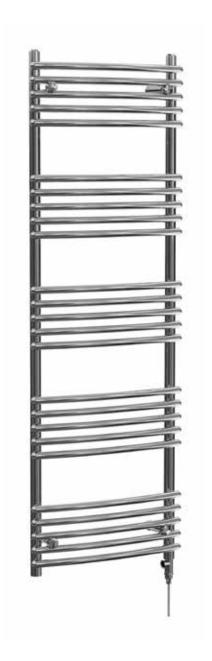

#### Paros Curved 1508 $\times$ 500mm Towel Rail (Dual Fuel)

PAC1508500CP-HE

| Specification               |                                     |
|-----------------------------|-------------------------------------|
| Finish                      | Chrome                              |
| Dimensions                  | 1508(h) × 500(w) ×<br>100-115(d) mm |
| Weight                      | 15kg                                |
| BTU Output/Hr               | 1982                                |
| Watts @ ∆ T50°C             | 581                                 |
| Bars                        | 5-5-5-5                             |
| Pipe Centres                | 450mm                               |
| Electric Element<br>Wattage | 400                                 |
| Face to Face<br>Connections | <del>-</del>                        |
| Radiator Columns            | _                                   |
| Material                    | Mild Steel                          |
|                             |                                     |