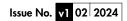

#### Paros Curved 1186 x 600mm Towel Rail (Dual Fuel)

PAC1186600CP-HE

| Specification               |                                     |
|-----------------------------|-------------------------------------|
| Finish                      | Chrome                              |
| Dimensions                  | 1186(h) × 600(w) ×<br>100-115(d) mm |
| Weight                      | 13kg                                |
| BTU Output/Hr               | 1887                                |
| Watts @ ∆ T50°C             | 553                                 |
| Bars                        | 5-5-5-5                             |
| Pipe Centres                | 550mm                               |
| Electric Element<br>Wattage | 400                                 |
| Face to Face<br>Connections | -                                   |
| Radiator Columns            | _                                   |
| Material                    | Mild Steel                          |
|                             |                                     |

## Paros Curved 1186 x 600mm Towel Rail (Dual Fuel) PAC 1 186600CP-HE

<sup>\*</sup>Dual energy models require a conversion-tee, consult relevant drawing for details.