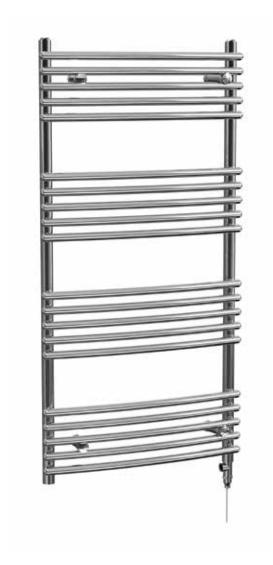

#### Paros Curved 1186 x 600mm Towel Rail (Dual Fuel)

PAC1186600CP-HE

| Specification               |                                     |
|-----------------------------|-------------------------------------|
| Finish                      | Chrome                              |
| Dimensions                  | 1186(h) × 600(w) ×<br>100-115(d) mm |
| Weight                      | 13kg                                |
| BTU Output/Hr               | 1887                                |
| Watts @ ∆ T50°C             | 553                                 |
| Bars                        | 5-5-5-5                             |
| Pipe Centres                | 550mm                               |
| Electric Element<br>Wattage | 400                                 |
| Face to Face<br>Connections | -                                   |
| Radiator Columns            | _                                   |
| Material                    | Mild Steel                          |
|                             |                                     |

## Paros Curved 1186 x 600mm Towel Rail (Dual Fuel) PAC 1 186600CP-HE

<sup>\*</sup>Dual energy models require a conversion-tee, consult relevant drawing for details.