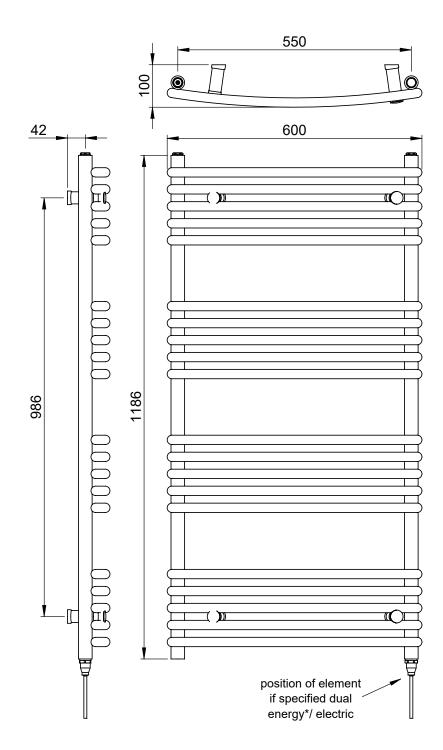

## Paros Curved 1186 x 600mm Towel Rail (Electric Only)

PAC1186600CP-E

\*Dual energy models require a conversion-tee, consult relevant drawing for details.