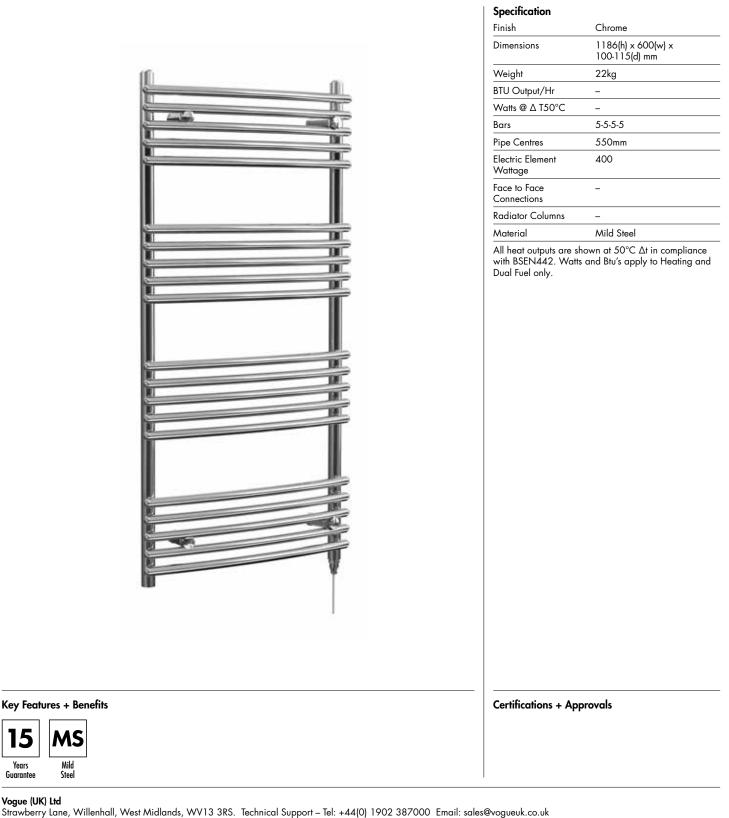

### Paros Curved 1186 x 600mm Towel Rail (Electric Only) PAC1186600CP-E

All information on the data sheet is correct at the time of publication. All measurements are approximate and subject to standard tolerances.

15

Years Guarantee

Vogue (UK) Ltd

Mild Steel