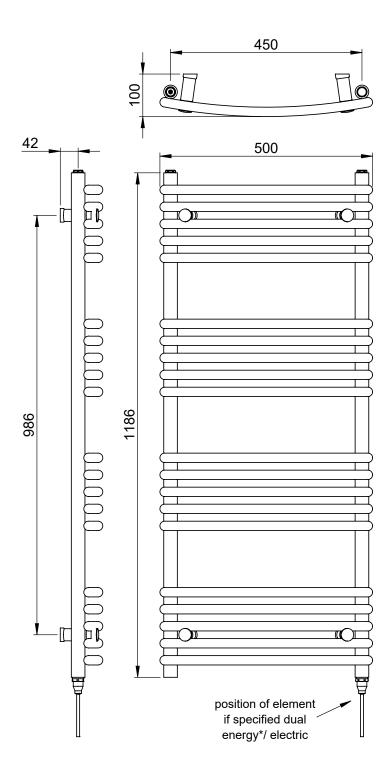

### Paros Curved 1186 x 500mm Towel Rail (Heating Only) PAC1186500CP

|                           |         | specification               |                                                                   |
|---------------------------|---------|-----------------------------|-------------------------------------------------------------------|
|                           |         | Finish                      | Chrome                                                            |
|                           |         | Dimensions                  | 1186(h) x 500(w) x<br>100-115(d) mm                               |
|                           |         | Weight                      | 11kg                                                              |
|                           | <u></u> | BTU Output/Hr               | 1587                                                              |
|                           |         | Watts @ ∆ T50°C             | 465                                                               |
|                           |         | Bars                        | 5-5-5-5                                                           |
|                           |         | Pipe Centres                | 450mm                                                             |
|                           |         | Electric Element<br>Wattage | -                                                                 |
|                           |         | Face to Face<br>Connections | -                                                                 |
|                           |         | Radiator Columns            | -                                                                 |
|                           |         | Material                    | Mild Steel                                                        |
|                           |         | Dual Fuel only.             | hown at 50°C Δt in compliance<br>s and Btu's apply to Heating and |
| y Features + Benefits     |         | Certifications + Approvals  |                                                                   |
|                           |         |                             |                                                                   |
|                           |         |                             |                                                                   |
| 5 MS<br>mrs Mild<br>Steel |         |                             |                                                                   |

# INSTINCT®

Technical Data Sheet | Designer Towel Rails

Paros Curved 1186 x 500mm Towel Rail (Heating Only)

PAC1186500CP

\*Dual energy models require a conversion-tee, consult relevant drawing for details.