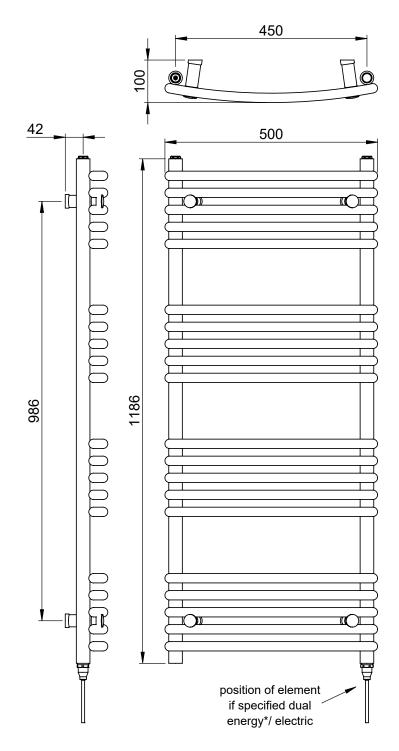

#### Paros Curved 1186 x 500mm Towel Rail (Dual Fuel) PAC1186500CP-HE

| Specification               |                                     |
|-----------------------------|-------------------------------------|
| Finish                      | Chrome                              |
| Dimensions                  | 1186(h) × 500(w) ×<br>100-115(d) mm |
| Weight                      | 11kg                                |
| BTU Output/Hr               | 1587                                |
| Watts @ ∆ T50°C             | 465                                 |
| Bars                        | 5-5-5-5                             |
| Pipe Centres                | 450mm                               |
| Electric Element<br>Wattage | 400                                 |
| Face to Face<br>Connections | <del>-</del>                        |
| Radiator Columns            | _                                   |
| Material                    | Mild Steel                          |
|                             |                                     |

## Paros Curved 1186 x 500mm Towel Rail (Dual Fuel) PAC 1 186500CP-HE

<sup>\*</sup>Dual energy models require a conversion-tee, consult relevant drawing for details.