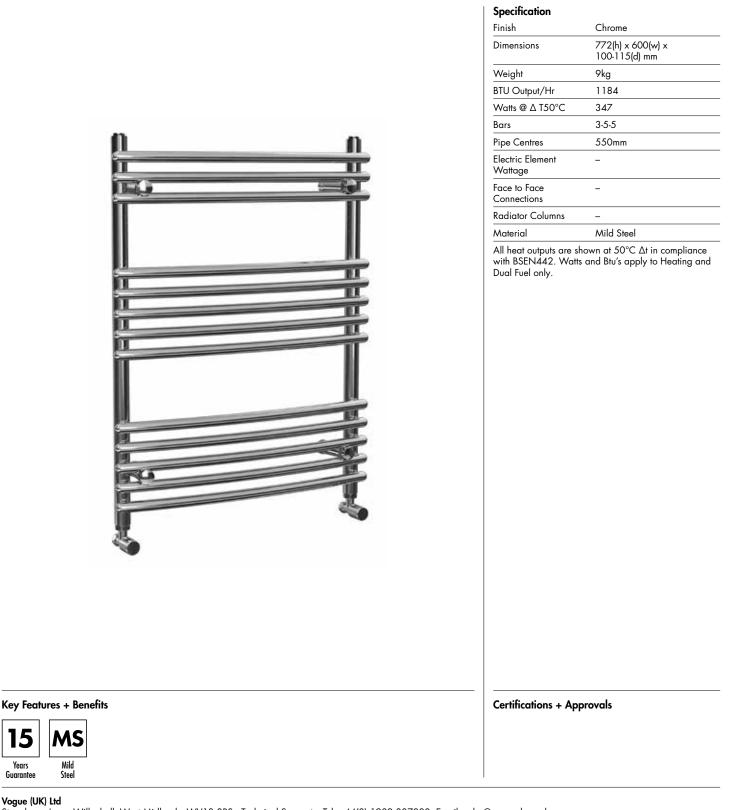

### Paros Curved 772 x 600mm Towel Rail (Heating Only) PAC0772600CP

Strawberry Lane, Willenhall, West Midlands, WV13 3RS. Technical Support – Tel: +44(0) 1902 387000 Email: sales@vogueuk.co.uk

All information on the data sheet is correct at the time of publication. All measurements are approximate and subject to standard tolerances.

Technical Data Sheet | Designer Towel Rails

Paros Curved 772 x 600mm Towel Rail (Heating Only) PAC0772600CP Paros\_PAC0772600CP\_TDS\_V1

www.instinctproducts.co.uk

\*Dual energy models require a conversion-tee, consult relevant drawing for details.