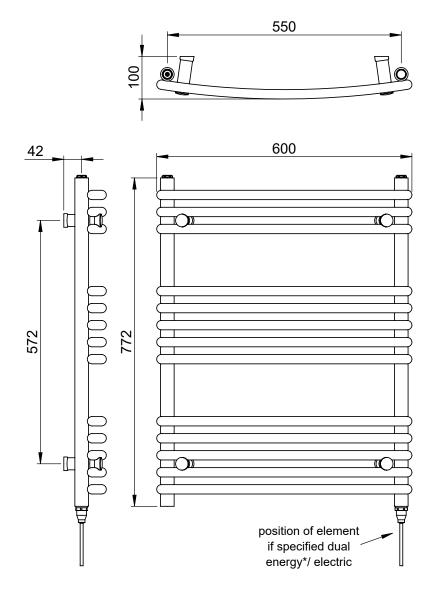

### Paros Curved 772 x 600mm Towel Rail (Heating Only) PAC0772600CP

Strawberry Lane, Willenhall, West Midlands, WV13 3RS. Technical Support – Tel: +44(0) 1902 387000 Email: sales@vogueuk.co.uk

All information on the data sheet is correct at the time of publication. All measurements are approximate and subject to standard tolerances.

Technical Data Sheet | Designer Towel Rails

Paros Curved 772 x 600mm Towel Rail (Heating Only) PAC0772600CP Paros\_PAC0772600CP\_TDS\_V1

www.instinctproducts.co.uk

\*Dual energy models require a conversion-tee, consult relevant drawing for details.