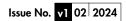

## Paros Curved 772 x 600mm Towel Rail (Dual Fuel) PAC0772600CP-HE

| Specification               |                                    |  |
|-----------------------------|------------------------------------|--|
| Finish                      | Chrome                             |  |
| Dimensions                  | 772(h) x 600(w) x<br>100-115(d) mm |  |
| Weight                      | 9kg                                |  |
| BTU Output/Hr               | 1184                               |  |
| Watts @ ∆ T50°C             | 347                                |  |
| Bars                        | 3-5-5                              |  |
| Pipe Centres                | 550mm                              |  |
| Electric Element<br>Wattage | 200                                |  |
| Face to Face<br>Connections | -                                  |  |
| Radiator Columns            | _                                  |  |
| Material                    | Mild Steel                         |  |
|                             |                                    |  |

## Technical Data Sheet | Designer Towel Rails

www.instinctproducts.co.uk

Paros Curved 772 x 600mm Towel Rail (Dual Fuel) PAC0772600CP-HE

<sup>\*</sup>Dual energy models require a conversion-tee, consult relevant drawing for details.