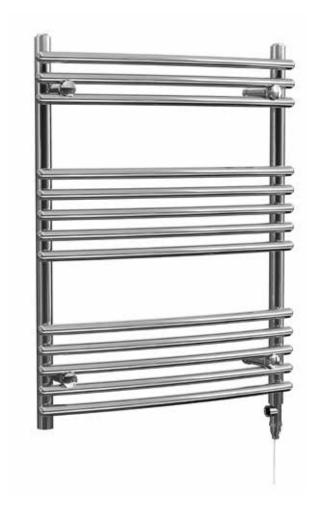

## Paros Curved 772 x 600mm Towel Rail (Dual Fuel) PAC0772600CP-HE

| Specification               |                                    |  |
|-----------------------------|------------------------------------|--|
| Finish                      | Chrome                             |  |
| Dimensions                  | 772(h) x 600(w) x<br>100-115(d) mm |  |
| Weight                      | 9kg                                |  |
| BTU Output/Hr               | 1184                               |  |
| Watts @ ∆ T50°C             | 347                                |  |
| Bars                        | 3-5-5                              |  |
| Pipe Centres                | 550mm                              |  |
| Electric Element<br>Wattage | 200                                |  |
| Face to Face<br>Connections | -                                  |  |
| Radiator Columns            | _                                  |  |
| Material                    | Mild Steel                         |  |
|                             |                                    |  |

## Technical Data Sheet | Designer Towel Rails

www.instinctproducts.co.uk

Paros Curved 772 x 600mm Towel Rail (Dual Fuel) PAC0772600CP-HE

<sup>\*</sup>Dual energy models require a conversion-tee, consult relevant drawing for details.