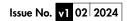

#### Paros Curved 772 x 500mm Towel Rail (Dual Fuel) PAC0772500CP-HE

| Specification               |                                    |
|-----------------------------|------------------------------------|
| Finish                      | Chrome                             |
| Dimensions                  | 772(h) x 500(w) x<br>100-115(d) mm |
| Weight                      | 8kg                                |
| BTU Output/Hr               | 989                                |
| Watts @ ∆ T50°C             | 290                                |
| Bars                        | 3-5-5                              |
| Pipe Centres                | 450mm                              |
| Electric Element<br>Wattage | 200                                |
| Face to Face<br>Connections | -                                  |
| Radiator Columns            | _                                  |
| Material                    | Mild Steel                         |
|                             |                                    |

## Paros Curved 772 x 500mm Towel Rail (Dual Fuel) PAC0772500CP-HE

<sup>\*</sup>Dual energy models require a conversion-tee, consult relevant drawing for details.