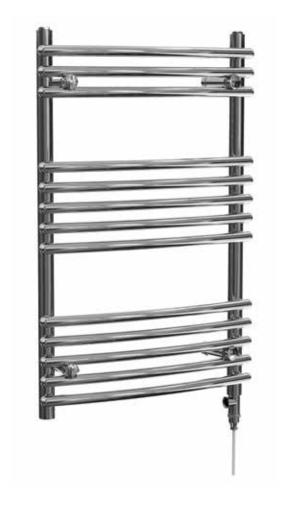

#### Paros Curved 772 x 500mm Towel Rail (Dual Fuel) PAC0772500CP-HE

| Specification               |                                    |
|-----------------------------|------------------------------------|
| Finish                      | Chrome                             |
| Dimensions                  | 772(h) x 500(w) x<br>100-115(d) mm |
| Weight                      | 8kg                                |
| BTU Output/Hr               | 989                                |
| Watts @ ∆ T50°C             | 290                                |
| Bars                        | 3-5-5                              |
| Pipe Centres                | 450mm                              |
| Electric Element<br>Wattage | 200                                |
| Face to Face<br>Connections | -                                  |
| Radiator Columns            | _                                  |
| Material                    | Mild Steel                         |
|                             |                                    |

## Paros Curved 772 x 500mm Towel Rail (Dual Fuel) PAC0772500CP-HE

<sup>\*</sup>Dual energy models require a conversion-tee, consult relevant drawing for details.