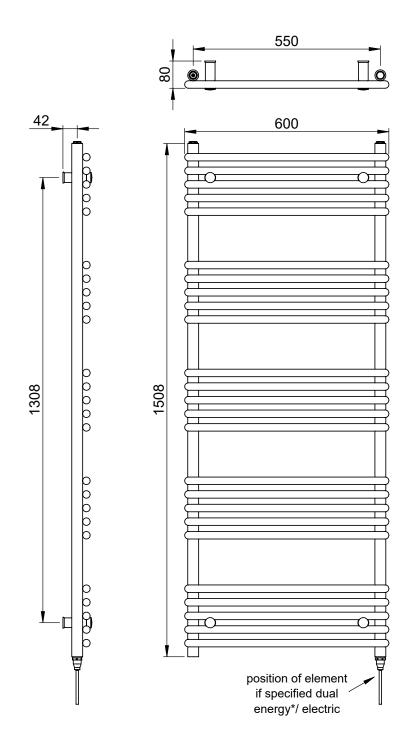

## Paros Straight 1508 x 600mm Towel Rail (Heating Only) PA1508600CP

| Specification               |                                   |
|-----------------------------|-----------------------------------|
| Finish                      | Chrome                            |
| Dimensions                  | 1508(h) × 600(w) ×<br>80-95(d) mm |
| Weight                      | 16kg                              |
| BTU Output/Hr               | 2341                              |
| Watts @ ∆ T50°C             | 686                               |
| Bars                        | 5-5-5-5                           |
| Pipe Centres                | 550mm                             |
| Electric Element<br>Wattage | -                                 |
| Face to Face<br>Connections | -                                 |
| Radiator Columns            | _                                 |
| Material                    | Mild Steel                        |
| All I                       | I                                 |

All heat outputs are shown at  $50^{\circ}\text{C}\ \Delta t$  in compliance with BSEN442. Watts and Btu's apply to Heating and Dual Fuel only.

**Key Features + Benefits** 

Certifications + Approvals

Paros\_PA1508600CP\_TDS\_V1