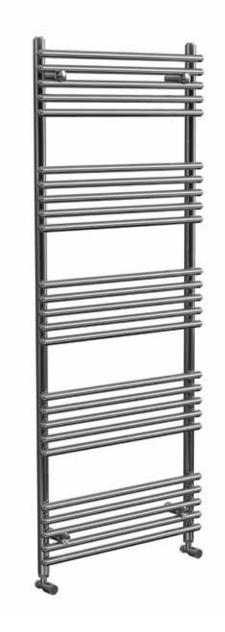

## Paros Straight 1508 x 600mm Towel Rail (Heating Only) PA1508600CP

| Specification               |                                   |
|-----------------------------|-----------------------------------|
| Finish                      | Chrome                            |
| Dimensions                  | 1508(h) × 600(w) ×<br>80-95(d) mm |
| Weight                      | 16kg                              |
| BTU Output/Hr               | 2341                              |
| Watts @ ∆ T50°C             | 686                               |
| Bars                        | 5-5-5-5                           |
| Pipe Centres                | 550mm                             |
| Electric Element<br>Wattage | -                                 |
| Face to Face<br>Connections | -                                 |
| Radiator Columns            | _                                 |
| Material                    | Mild Steel                        |
| All I                       | I                                 |