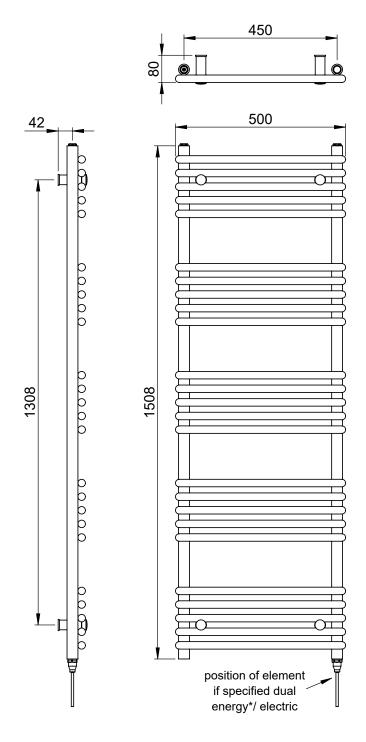

## Paros Straight 1508 x 500mm Towel Rail (Heating Only) PA1508500CP

| Specification               |                                   |
|-----------------------------|-----------------------------------|
| Finish                      | Chrome                            |
| Dimensions                  | 1508(h) x 500(w) x<br>80-95(d) mm |
| Weight                      | 13kg                              |
| BTU Output/Hr               | 1982                              |
| Watts @ ∆ T50°C             | 581                               |
| Bars                        | 5-5-5-5                           |
| Pipe Centres                | 450mm                             |
| Electric Element<br>Wattage | -                                 |
| Face to Face<br>Connections | -                                 |
| Radiator Columns            | _                                 |
| Material                    | Mild Steel                        |
|                             |                                   |

All heat outputs are shown at  $50^{\circ}\text{C}\ \Delta t$  in compliance with BSEN442. Watts and Btu's apply to Heating and Dual Fuel only.

**Key Features + Benefits** 

Years Guarantee

Certifications + Approvals