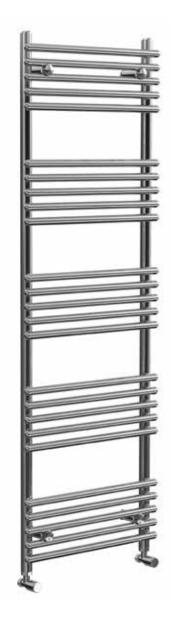

## Paros Straight 1508 x 500mm Towel Rail (Heating Only) PA1508500CP

| Specification               |                                   |
|-----------------------------|-----------------------------------|
| Finish                      | Chrome                            |
| Dimensions                  | 1508(h) x 500(w) x<br>80-95(d) mm |
| Weight                      | 13kg                              |
| BTU Output/Hr               | 1982                              |
| Watts @ ∆ T50°C             | 581                               |
| Bars                        | 5-5-5-5                           |
| Pipe Centres                | 450mm                             |
| Electric Element<br>Wattage | -                                 |
| Face to Face<br>Connections | -                                 |
| Radiator Columns            | _                                 |
| Material                    | Mild Steel                        |
|                             |                                   |