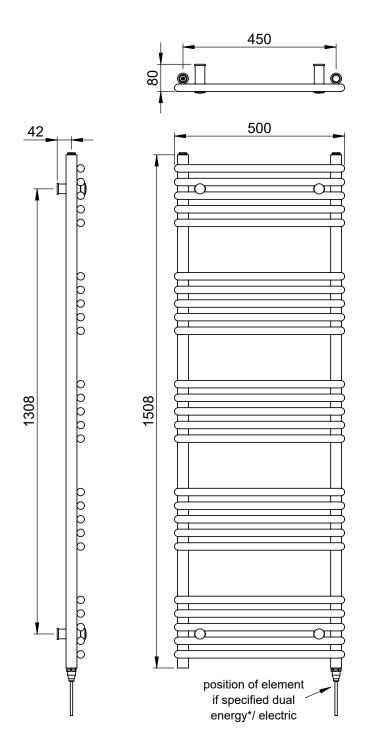

## Paros Straight 1508 x 500mm Towel Rail (Electric Only) PA1508500CP-E

| Specification               |                                   |
|-----------------------------|-----------------------------------|
| Finish                      | Chrome                            |
| Dimensions                  | 1508(h) x 500(w) x<br>80-95(d) mm |
| Weight                      | 22kg                              |
| BTU Output/Hr               | -                                 |
| Watts @ ∆ T50°C             | -                                 |
| Bars                        | 5-5-5-5                           |
| Pipe Centres                | 450mm                             |
| Electric Element<br>Wattage | 400                               |
| Face to Face<br>Connections | -                                 |
| Radiator Columns            | _                                 |
| Material                    | Mild Steel                        |
|                             |                                   |

### **Technical Data Sheet** | Designer Towel Rails

Paros Straight 1508 x 500mm Towel Rail (Electric Only) PA1508500CP-E

<sup>\*</sup>Dual energy models require a conversion-tee, consult relevant drawing for details.