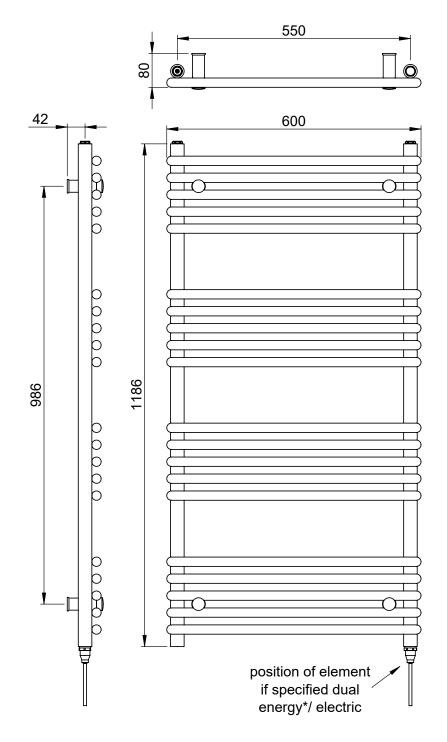

#### Paros Straight 1186 x 600mm Towel Rail (Heating Only) PA1186600CP

| Specification               |                                   |
|-----------------------------|-----------------------------------|
| Finish                      | Chrome                            |
| Dimensions                  | 1186(h) x 600(w) x<br>80-95(d) mm |
| Weight                      | 13kg                              |
| BTU Output/Hr               | 1887                              |
| Watts @ ∆ T50°C             | 553                               |
| Bars                        | 5-5-5-5                           |
| Pipe Centres                | 550mm                             |
| Electric Element<br>Wattage | -                                 |
| Face to Face<br>Connections | -                                 |
| Radiator Columns            | _                                 |
| Material                    | Mild Steel                        |
|                             |                                   |

## Paros Straight 1186 x 600mm Towel Rail (Heating Only) PA1186600CP

<sup>\*</sup>Dual energy models require a conversion-tee, consult relevant drawing for details.