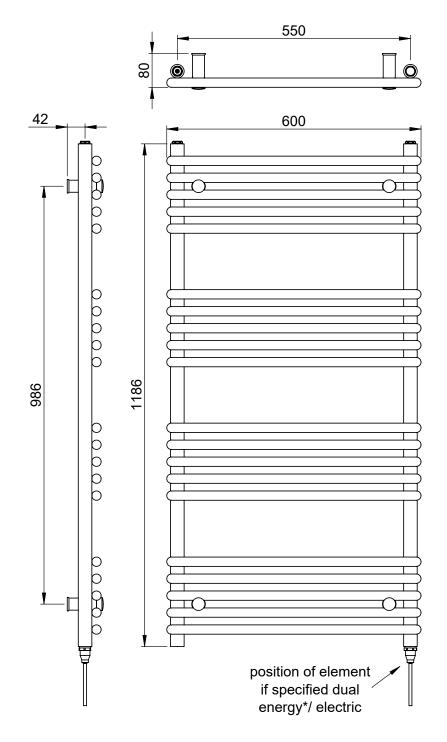

#### Paros Straight 1186 x 600mm Towel Rail (Electric Only) PA1186600CP-E

| Specification               |                                   |
|-----------------------------|-----------------------------------|
| Finish                      | Chrome                            |
| Dimensions                  | 1186(h) x 600(w) x<br>80-95(d) mm |
| Weight                      | 22kg                              |
| BTU Output/Hr               | -                                 |
| Watts @ ∆ T50°C             | -                                 |
| Bars                        | 5-5-5-5                           |
| Pipe Centres                | 550mm                             |
| Electric Element<br>Wattage | 400                               |
| Face to Face<br>Connections | -                                 |
| Radiator Columns            | _                                 |
| Material                    | Mild Steel                        |
|                             |                                   |

## Paros Straight 1186 x 600mm Towel Rail (Electric Only) PA1186600CP-E

<sup>\*</sup>Dual energy models require a conversion-tee, consult relevant drawing for details.