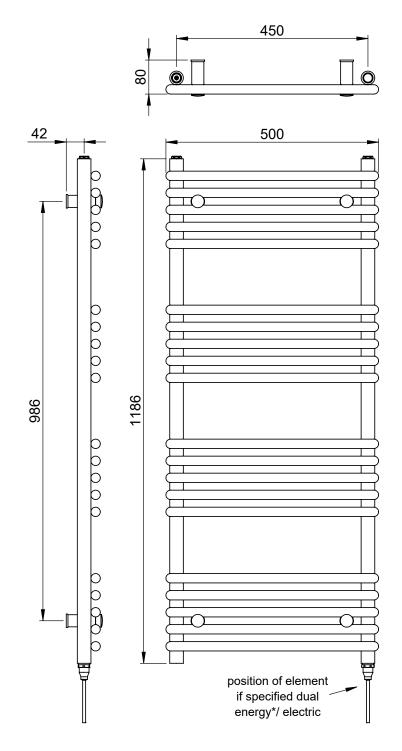

#### Paros Straight 1186 x 500mm Towel Rail (Heating Only) PA1186500CP

| Specification               |                                   |
|-----------------------------|-----------------------------------|
| Finish                      | Chrome                            |
| Dimensions                  | 1186(h) x 500(w) x<br>80-95(d) mm |
| Weight                      | 11kg                              |
| BTU Output/Hr               | 1587                              |
| Watts @ ∆ T50°C             | 465                               |
| Bars                        | 5-5-5-5                           |
| Pipe Centres                | 450mm                             |
| Electric Element<br>Wattage | -                                 |
| Face to Face<br>Connections | -                                 |
| Radiator Columns            | _                                 |
| Material                    | Mild Steel                        |
|                             |                                   |

## Paros Straight 1186 x 500mm Towel Rail (Heating Only) PA1186500CP

<sup>\*</sup>Dual energy models require a conversion-tee, consult relevant drawing for details.