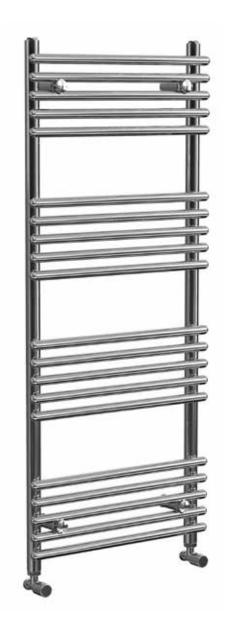

#### Paros Straight 1186 x 500mm Towel Rail (Heating Only) PA1186500CP

| Specification               |                                   |
|-----------------------------|-----------------------------------|
| Finish                      | Chrome                            |
| Dimensions                  | 1186(h) x 500(w) x<br>80-95(d) mm |
| Weight                      | 11kg                              |
| BTU Output/Hr               | 1587                              |
| Watts @ ∆ T50°C             | 465                               |
| Bars                        | 5-5-5-5                           |
| Pipe Centres                | 450mm                             |
| Electric Element<br>Wattage | -                                 |
| Face to Face<br>Connections | -                                 |
| Radiator Columns            | _                                 |
| Material                    | Mild Steel                        |
|                             |                                   |