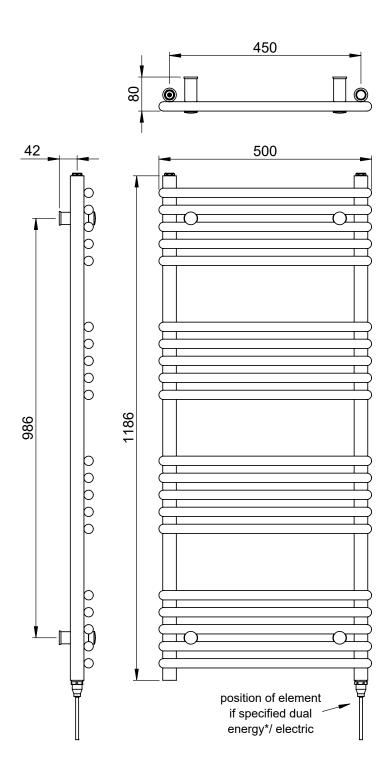

#### Paros Straight 1186 x 500mm Towel Rail (Electric Only) PA1186500CP-E

\*Dual energy models require a conversion-tee, consult relevant drawing for details.