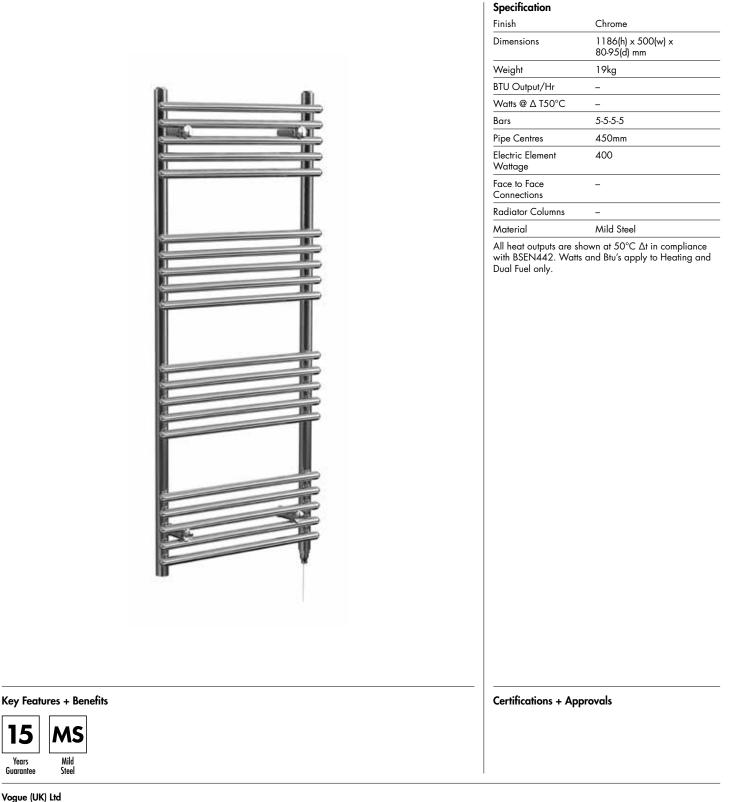

### Paros Straight 1186 x 500mm Towel Rail (Electric Only) PA1186500CP-E

Vogue (UK) Ltd Strawberry Lane, Willenhall, West Midlands, WV13 3RS. Technical Support – Tel: +44(0) 1902 387000 Email: sales@vogueuk.co.uk