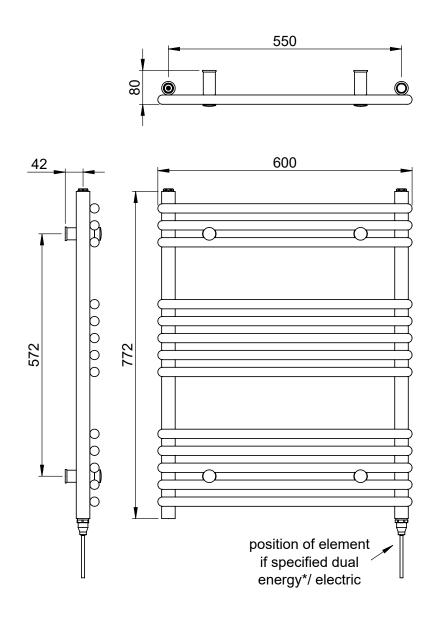

## Paros Straight 772 x 600mm Towel Rail (Heating Only) PA0772600CP

| Specification               |                                  |
|-----------------------------|----------------------------------|
| Finish                      | Chrome                           |
| Dimensions                  | 772(h) x 600(w) x<br>80-95(d) mm |
| Weight                      | 9kg                              |
| BTU Output/Hr               | 1184                             |
| Watts @ Δ T50°C             | 347                              |
| Bars                        | 3-5-5                            |
| Pipe Centres                | 550mm                            |
| Electric Element<br>Wattage | -                                |
| Face to Face<br>Connections | -                                |
| Radiator Columns            | -                                |
| Material                    | Mild Steel                       |
|                             |                                  |