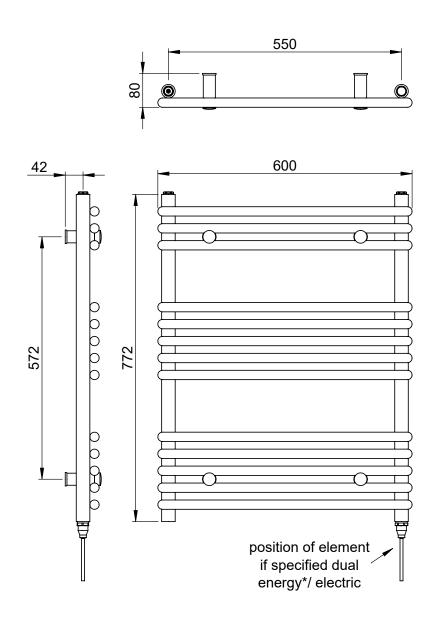

## Paros Straight 772 x 600mm Towel Rail (Electric Only) PA0772600CP-E

| Specification               |                                  |
|-----------------------------|----------------------------------|
| Finish                      | Chrome                           |
| Dimensions                  | 772(h) x 600(w) x<br>80-95(d) mm |
| Weight                      | 14kg                             |
| BTU Output/Hr               | _                                |
| Watts @ ∆ T50°C             | _                                |
| Bars                        | 3-5-5                            |
| Pipe Centres                | 550mm                            |
| Electric Element<br>Wattage | 200                              |
| Face to Face<br>Connections | -                                |
| Radiator Columns            | _                                |
| Material                    | Mild Steel                       |
|                             | 1                                |

All heat outputs are shown at  $50^{\circ}\text{C}\ \Delta t$  in compliance with BSEN442. Watts and Btu's apply to Heating and Dual Fuel only.

**Key Features + Benefits** 

Years Guarantee

Certifications + Approvals