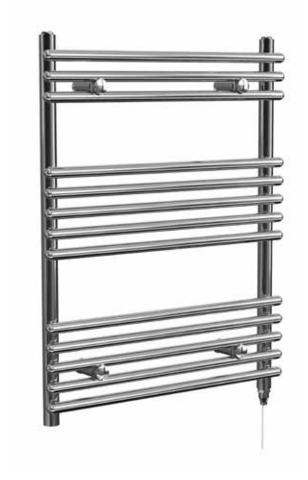

## Paros Straight 772 x 600mm Towel Rail (Electric Only) PA0772600CP-E

| Specification               |                                  |
|-----------------------------|----------------------------------|
| Finish                      | Chrome                           |
| Dimensions                  | 772(h) x 600(w) x<br>80-95(d) mm |
| Weight                      | 14kg                             |
| BTU Output/Hr               | _                                |
| Watts @ ∆ T50°C             | _                                |
| Bars                        | 3-5-5                            |
| Pipe Centres                | 550mm                            |
| Electric Element<br>Wattage | 200                              |
| Face to Face<br>Connections | -                                |
| Radiator Columns            | _                                |
| Material                    | Mild Steel                       |
|                             | 1                                |