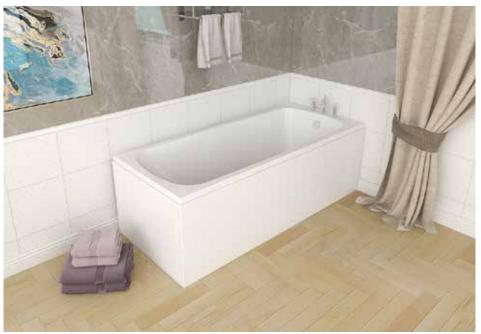

# Parham Instinct Cast Single Ended Bath INSPA003

| Specification                        |                                     |
|--------------------------------------|-------------------------------------|
| Finish                               | White                               |
| Dimensions                           | 510-555(h) x 1675(w) x<br>700(d) mm |
| Weight                               | 19kg                                |
| Bath Type                            | Standard single ended               |
| Tapholes                             | Can be drilled                      |
| Water Capacity                       | 175 Litres                          |
| Legs Supplied                        | Yes                                 |
| Leg Fixing Type                      | Bars with 5 adjustable feet         |
| Legs Adjustable                      | Yes                                 |
| Bath Surface Material                | Acrylic                             |
| Bath Surface Material<br>Thickness   | 5mm                                 |
| Waste Supplied                       | No                                  |
| Overflow Supplied                    | No                                  |
| Overflow Height                      | 320mm                               |
| Encapsulated Base Board              | Yes                                 |
| Base Board Material                  | Timber                              |
| Material Used to Cover<br>Base Board | Chop spray resin and fiberglass     |