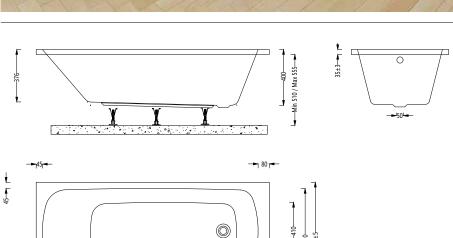

# Parham Instinct Cast Single Ended Bath INSPA003

| Specification                        |                                     |
|--------------------------------------|-------------------------------------|
| Finish                               | White                               |
| Dimensions                           | 510-555(h) x 1675(w) x<br>700(d) mm |
| Weight                               | 19kg                                |
| Bath Type                            | Standard single ended               |
| Tapholes                             | Can be drilled                      |
| Water Capacity                       | 175 Litres                          |
| Legs Supplied                        | Yes                                 |
| Leg Fixing Type                      | Bars with 5 adjustable feet         |
| Legs Adjustable                      | Yes                                 |
| Bath Surface Material                | Acrylic                             |
| Bath Surface Material<br>Thickness   | 5mm                                 |
| Waste Supplied                       | No                                  |
| Overflow Supplied                    | No                                  |
| Overflow Height                      | 320mm                               |
| Encapsulated Base Board              | Yes                                 |
| Base Board Material                  | Timber                              |
| Material Used to Cover<br>Base Board | Chop spray resin and fiberglass     |