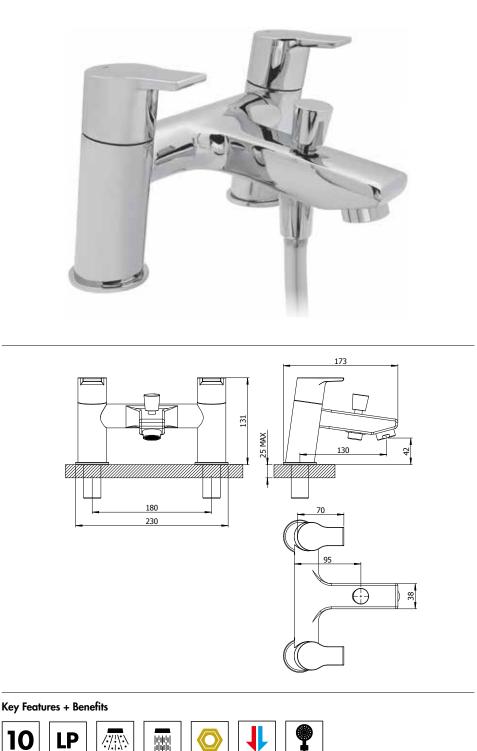

## Paragon Bath Shower Mixer + Kit (Two Taphole) 4E1124

| Specification          |                             |
|------------------------|-----------------------------|
| Finish                 | Chrome                      |
| Dimensions             | 131(h) x 230(w) x 173(d) mm |
| Weight                 | 3.3kg                       |
| Body                   | Brass                       |
| Spout Material         | Brass                       |
| Fittings               | Brass Backnut + Washer      |
| Connection             | ¾″ BSP Threaded Tail        |
| Cartridge Size         | ¾″ QT Headwork              |
| Flow Restrictor        | No                          |
| Max Static Pressure    | 25 Bar                      |
| Min Operating Pressure | 0.1 Bar                     |
| Max Operating Pressure | 6 Bar                       |
| Max Water Temperature  | 60°C                        |