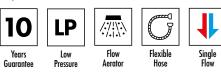

Issue No. v1 03 2024

Paragon\_4E1120\_TDS\_V1

www.instinctproducts.co.uk

# Technical Data Sheet | Kitchen Tap

# Paragon Twin Lever Mono Kitchen Mixer 4E1120



## Key Features + Benefits





Tested at 0.2 Bar

Flow Rate - 4.5 l/min

APPROVED PRODUCT 1910063 – Oct 25

#### StH Westco

Unit C6, William Way, Moss Industrial Estate, St Helens Road, Leigh, Lancashire, WN7 3PT. Technical Support – Tel: 01942 265311 Email: support@francistaps.co.uk All information on the data sheet is correct at the time of publication. All measurements are approximate and subject to standard tolerances.



### Flow Rates

| now kales    |     |     |      |      |  |
|--------------|-----|-----|------|------|--|
| Pressure     | 0.2 | 0.5 | 1    | 3    |  |
| Flow Aerator | 4.5 | 8.2 | 12.0 | 21.6 |  |

All Pressures in Bar. All flow in L/Min. Dimensions supplied are nominal and subject to tolerance. Inclusion or restrictors (sold separately unless stated) will affect flow rate result. Performan