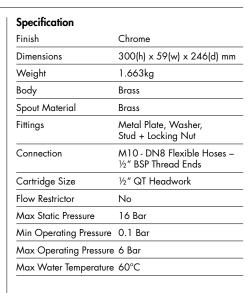

### Flow Rates

| now kales    |     |     |      |      |  |
|--------------|-----|-----|------|------|--|
| Pressure     | 0.2 | 0.5 | 1    | 3    |  |
| Flow Aerator | 4.5 | 8.2 | 12.0 | 21.6 |  |

All Pressures in Bar. All flow in L/Min. Dimensions supplied are nominal and subject to tolerance. Inclusion or restrictors (sold separately unless stated) will affect flow rate result. Performance details are based on trials under test conditions and for guidance only. The Company reserves the right to change product specification without prior notice.