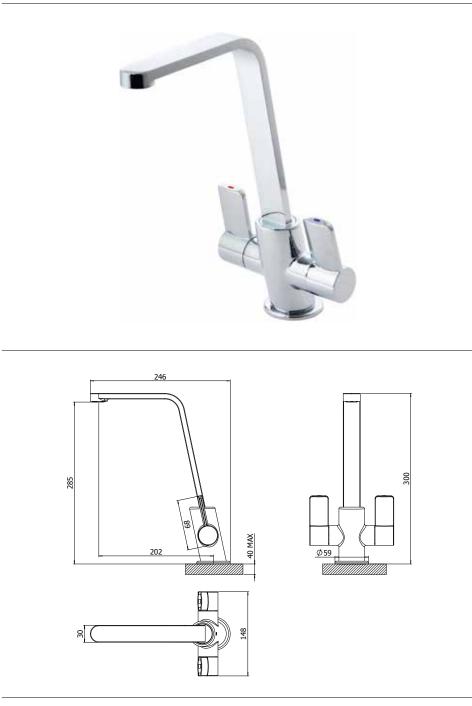

Issue No. v1 03 2024

Paragon\_4E1120\_TDS\_V1

www.instinctproducts.co.uk

# Technical Data Sheet | Kitchen Tap

# Paragon Twin Lever Mono Kitchen Mixer 4E1120



## Key Features + Benefits





Tested at 0.2 Bar

Flow Rate - 4.5 l/min

APPROVED PRODUCT 1910063 – Oct 25

#### StH Westco

Unit C6, William Way, Moss Industrial Estate, St Helens Road, Leigh, Lancashire, WN7 3PT. Technical Support – Tel: 01942 265311 Email: support@francistaps.co.uk All information on the data sheet is correct at the time of publication. All measurements are approximate and subject to standard tolerances.



### Flow Rates

| now kales    |     |     |      |      |  |
|--------------|-----|-----|------|------|--|
| Pressure     | 0.2 | 0.5 | 1    | 3    |  |
| Flow Aerator | 4.5 | 8.2 | 12.0 | 21.6 |  |

All Pressures in Bar. All flow in L/Min. Dimensions supplied are nominal and subject to tolerance. Inclusion or restrictors (sold separately unless stated) will affe