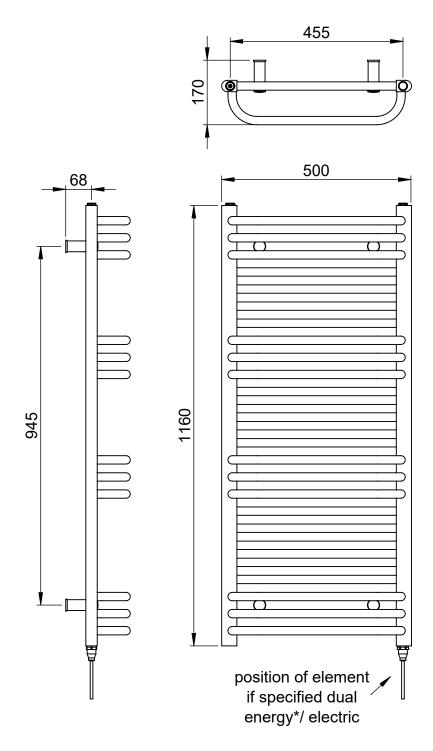

#### Pace 1160 x 500mm Towel Rail (Heating Only) PC11650CP

| Specification               |                                     |
|-----------------------------|-------------------------------------|
| Finish                      | Chrome                              |
| Dimensions                  | 1160(h) x 500(w) x<br>170-190(d) mm |
| Weight                      | 9kg                                 |
| BTU Output/Hr               | 2020                                |
| Watts @ Δ T50°C             | 592                                 |
| Bars                        | 25+12                               |
| Pipe Centres                | 455mm                               |
| Electric Element<br>Wattage | -                                   |
| Face to Face<br>Connections | -                                   |
| Radiator Columns            | _                                   |
| Material                    | Mild Steel                          |
|                             |                                     |

## Pace 1160 x 500mm Towel Rail (Heating Only) PC11650CP

<sup>\*</sup>Dual energy models require a conversion-tee, consult relevant drawing for details.