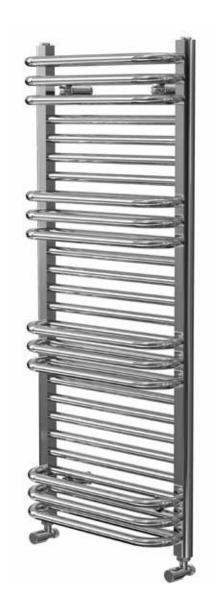

#### Pace 1160 x 500mm Towel Rail (Heating Only) PC11650CP

| Specification               |                                     |
|-----------------------------|-------------------------------------|
| Finish                      | Chrome                              |
| Dimensions                  | 1160(h) x 500(w) x<br>170-190(d) mm |
| Weight                      | 9kg                                 |
| BTU Output/Hr               | 2020                                |
| Watts @ Δ T50°C             | 592                                 |
| Bars                        | 25+12                               |
| Pipe Centres                | 455mm                               |
| Electric Element<br>Wattage | -                                   |
| Face to Face<br>Connections | -                                   |
| Radiator Columns            | _                                   |
| Material                    | Mild Steel                          |
|                             |                                     |

## Pace 1160 x 500mm Towel Rail (Heating Only) PC11650CP

<sup>\*</sup>Dual energy models require a conversion-tee, consult relevant drawing for details.