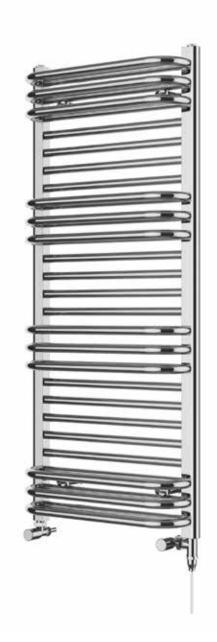

#### Pace 1160 x 500mm Towel Rail (Dual Fuel)

PC11650CP-HE

| Specification               |                                     |
|-----------------------------|-------------------------------------|
| Finish                      | Chrome                              |
| Dimensions                  | 1160(h) × 500(w) ×<br>170-190(d) mm |
| Weight                      | 9kg                                 |
| BTU Output/Hr               | 2020                                |
| Watts @ ∆ T50°C             | 592                                 |
| Bars                        | 25+12                               |
| Pipe Centres                | 455mm                               |
| Electric Element<br>Wattage | 300                                 |
| Face to Face<br>Connections | -                                   |
| Radiator Columns            | _                                   |
| Material                    | Mild Steel                          |
|                             |                                     |

### Pace 1160 x 500mm Towel Rail (Dual Fuel)

PC11650CP-HE

<sup>\*</sup>Dual energy models require a conversion-tee, consult relevant drawing for details.