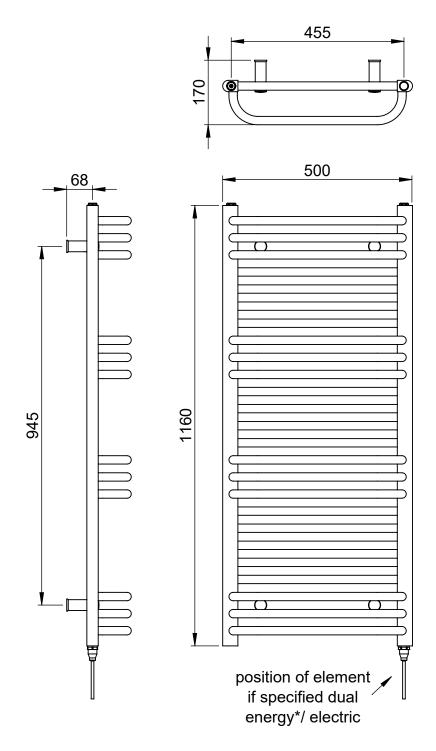

#### Pace 1160 x 500mm Towel Rail (Dual Fuel)

PC11650CP-HE

| Specification               |                                     |
|-----------------------------|-------------------------------------|
| Finish                      | Chrome                              |
| Dimensions                  | 1160(h) × 500(w) ×<br>170-190(d) mm |
| Weight                      | 9kg                                 |
| BTU Output/Hr               | 2020                                |
| Watts @ ∆ T50°C             | 592                                 |
| Bars                        | 25+12                               |
| Pipe Centres                | 455mm                               |
| Electric Element<br>Wattage | 300                                 |
| Face to Face<br>Connections | -                                   |
| Radiator Columns            | _                                   |
| Material                    | Mild Steel                          |
|                             |                                     |

### Pace 1160 x 500mm Towel Rail (Dual Fuel)

PC11650CP-HE

<sup>\*</sup>Dual energy models require a conversion-tee, consult relevant drawing for details.