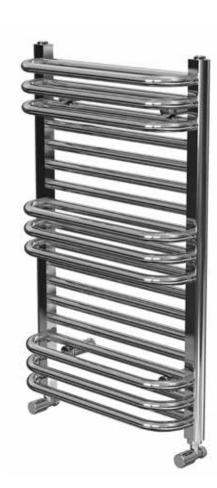

## Pace 800 x 500mm Towel Rail (Heating Only) PC08050CP

| Dimensions   800(h) x 500(w) x<br>170-190(d) mm     Weight   7kg     BTU Output/Hr   1419     Watts @ Δ T50°C   416     Bars   17+9     Pipe Centres   455mm     Electric Element   -     -   Wattage     Face to Face   -     Connections   -     Radiator Columns   -     Material   Mild Steel     All heat outputs are shown at 50°C Δt in compliance with BSEN442. Watts and Btu's apply to Heating and Dual Fuel only. | Specification<br>Finish | Chrome                                                           |
|------------------------------------------------------------------------------------------------------------------------------------------------------------------------------------------------------------------------------------------------------------------------------------------------------------------------------------------------------------------------------------------------------------------------------|-------------------------|------------------------------------------------------------------|
| Weight 7kg   BTU Output/Hr 1419   Watts @ Δ T50°C 416   Bars 17+9   Pipe Centres 455mm   Electric Element -   Wattage -   Face to Face -   Connections -   Radiator Columns -   Material Mild Steel   All heat outputs are shown at 50°C Δt in compliance with BSEN442. Watts and Btu's apply to Heating and                                                                                                                 | Dimensions              | 800(h) x 500(w) x                                                |
| Watts @ Δ T50°C   416     Bars   17+9     Pipe Centres   455mm     Electric Element   -     Wattage   -     Face to Face   -     Connections   -     Radiator Columns   -     Material   Mild Steel     All heat outputs are shown at 50°C Δt in compliance with BSEN442. Watts and Btu's apply to Heating and                                                                                                               | Weight                  | 7kg                                                              |
| Bars 17+9   Pipe Centres 455mm   Electric Element -   Wattage -   Face to Face -   Connections -   Radiator Columns -   Material Mild Steel   All heat outputs are shown at 50°C Δt in compliance with BSEN442. Watts and Btu's apply to Heating and                                                                                                                                                                         | BTU Output/Hr           | 1419                                                             |
| Pipe Centres 455mm   Electric Element -   Wattage -   Face to Face -   Connections -   Radiator Columns -   Material Mild Steel   All heat outputs are shown at 50°C Δt in compliance with BSEN442. Watts and Btu's apply to Heating and                                                                                                                                                                                     | Watts @ ∆ T50°C         | 416                                                              |
| Electric Element   -     Wattage   -     Face to Face   -     Connections   -     Radiator Columns   -     Material   Mild Steel     All heat outputs are shown at 50°C Δt in compliance with BSEN442. Watts and Btu's apply to Heating and                                                                                                                                                                                  | Bars                    | 17+9                                                             |
| Wattage<br>Face to Face –<br>Connections<br>Radiator Columns –<br>Material Mild Steel<br>All heat outputs are shown at 50°C Δt in compliance<br>with BSEN442. Watts and Btu's apply to Heating and                                                                                                                                                                                                                           | Pipe Centres            | 455mm                                                            |
| Connections<br>Radiator Columns –<br>Material Mild Steel<br>All heat outputs are shown at 50°C Δt in compliance<br>with BSEN442. Watts and Btu's apply to Heating and                                                                                                                                                                                                                                                        |                         | -                                                                |
| Material Mild Steel<br>All heat outputs are shown at 50°C Δt in compliance<br>with BSEN442. Watts and Btu's apply to Heating and                                                                                                                                                                                                                                                                                             |                         | -                                                                |
| All heat outputs are shown at 50°C ∆t in compliance with BSEN442. Watts and Btu's apply to Heating and                                                                                                                                                                                                                                                                                                                       | Radiator Columns        | -                                                                |
| with BSEN442. Watts and Btu's apply to Heating and                                                                                                                                                                                                                                                                                                                                                                           | Material                | Mild Steel                                                       |
|                                                                                                                                                                                                                                                                                                                                                                                                                              | with BSEN442. Watt      | hown at 50°C At in compliance<br>s and Btu's apply to Heating an |