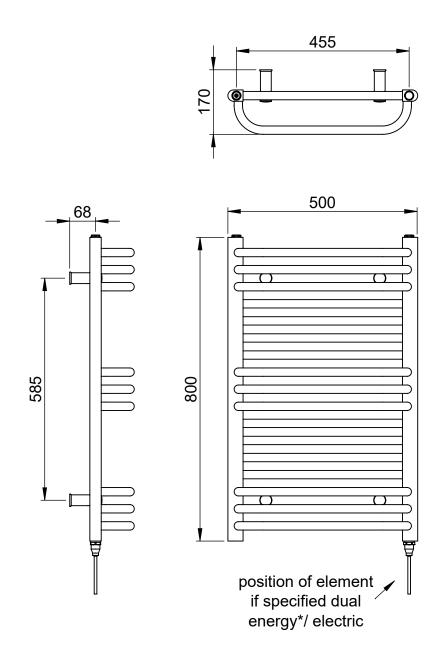

## Pace 800 x 500mm Towel Rail (Heating Only) PC08050CP

| Dimensions   800(h) x 500(w) x<br>170-190(d) mm     Weight   7kg     BTU Output/Hr   1419     Watts @ Δ T50°C   416     Bars   17+9     Pipe Centres   455mm     Electric Element   -     -   Wattage     Face to Face   -     Connections   -     Radiator Columns   -     Material   Mild Steel     All heat outputs are shown at 50°C Δt in compliance with BSEN442. Watts and Btu's apply to Heating and Dual Fuel only. | Specification<br>Finish | Chrome                                                           |
|------------------------------------------------------------------------------------------------------------------------------------------------------------------------------------------------------------------------------------------------------------------------------------------------------------------------------------------------------------------------------------------------------------------------------|-------------------------|------------------------------------------------------------------|
| Weight 7kg   BTU Output/Hr 1419   Watts @ Δ T50°C 416   Bars 17+9   Pipe Centres 455mm   Electric Element -   Wattage -   Face to Face -   Connections -   Radiator Columns -   Material Mild Steel   All heat outputs are shown at 50°C Δt in compliance with BSEN442. Watts and Btu's apply to Heating and                                                                                                                 | Dimensions              | 800(h) x 500(w) x                                                |
| Watts @ Δ T50°C   416     Bars   17+9     Pipe Centres   455mm     Electric Element   -     Wattage   -     Face to Face   -     Connections   -     Radiator Columns   -     Material   Mild Steel     All heat outputs are shown at 50°C Δt in compliance with BSEN442. Watts and Btu's apply to Heating and                                                                                                               | Weight                  | 7kg                                                              |
| Bars 17+9   Pipe Centres 455mm   Electric Element -   Wattage -   Face to Face -   Connections -   Radiator Columns -   Material Mild Steel   All heat outputs are shown at 50°C Δt in compliance with BSEN442. Watts and Btu's apply to Heating and                                                                                                                                                                         | BTU Output/Hr           | 1419                                                             |
| Pipe Centres 455mm   Electric Element -   Wattage -   Face to Face -   Connections -   Radiator Columns -   Material Mild Steel   All heat outputs are shown at 50°C Δt in compliance with BSEN442. Watts and Btu's apply to Heating and                                                                                                                                                                                     | Watts @ ∆ T50°C         | 416                                                              |
| Electric Element   -     Wattage   -     Face to Face   -     Connections   -     Radiator Columns   -     Material   Mild Steel     All heat outputs are shown at 50°C Δt in compliance with BSEN442. Watts and Btu's apply to Heating and                                                                                                                                                                                  | Bars                    | 17+9                                                             |
| Wattage<br>Face to Face –<br>Connections<br>Radiator Columns –<br>Material Mild Steel<br>All heat outputs are shown at 50°C Δt in compliance<br>with BSEN442. Watts and Btu's apply to Heating and                                                                                                                                                                                                                           | Pipe Centres            | 455mm                                                            |
| Connections<br>Radiator Columns –<br>Material Mild Steel<br>All heat outputs are shown at 50°C Δt in compliance<br>with BSEN442. Watts and Btu's apply to Heating and                                                                                                                                                                                                                                                        |                         | -                                                                |
| Material Mild Steel<br>All heat outputs are shown at 50°C Δt in compliance<br>with BSEN442. Watts and Btu's apply to Heating and                                                                                                                                                                                                                                                                                             |                         | -                                                                |
| All heat outputs are shown at 50°C ∆t in compliance with BSEN442. Watts and Btu's apply to Heating and                                                                                                                                                                                                                                                                                                                       | Radiator Columns        | -                                                                |
| with BSEN442. Watts and Btu's apply to Heating and                                                                                                                                                                                                                                                                                                                                                                           | Material                | Mild Steel                                                       |
|                                                                                                                                                                                                                                                                                                                                                                                                                              | with BSEN442. Watt      | hown at 50°C At in compliance<br>s and Btu's apply to Heating an |

Issue No. v1 02 2024

Pace\_PC08050CP\_TDS\_V1

www.instinctproducts.co.uk

Technical Data Sheet | Designer Towel Rails

Pace 800 x 500mm Towel Rail (Heating Only) PC08050CP

\*Dual energy models require a conversion-tee, consult relevant drawing for details.