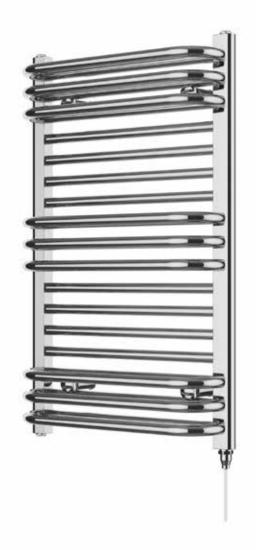

### Pace 800 x 500mm Towel Rail (Electric Only)

PC08050CP-E

| Specification               |                                    |
|-----------------------------|------------------------------------|
| Finish                      | Chrome                             |
| Dimensions                  | 800(h) x 500(w) x<br>170-190(d) mm |
| Weight                      | 12kg                               |
| BTU Output/Hr               | -                                  |
| Watts @ ∆ T50°C             | -                                  |
| Bars                        | 17+9                               |
| Pipe Centres                | 455mm                              |
| Electric Element<br>Wattage | 150                                |
| Face to Face<br>Connections | -                                  |
| Radiator Columns            | _                                  |
| Material                    | Mild Steel                         |
|                             |                                    |