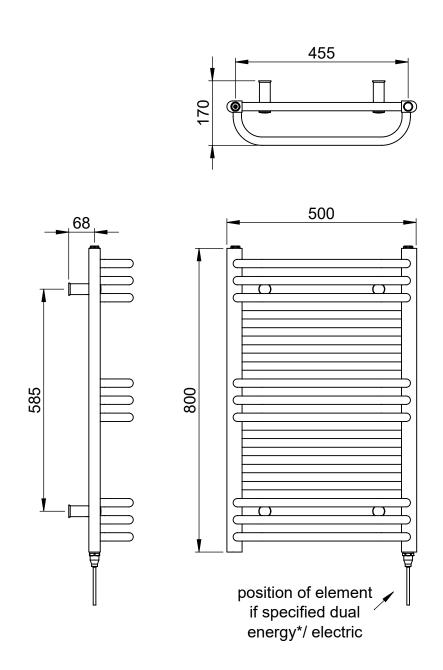

### Pace 800 x 500mm Towel Rail (Electric Only)

PC08050CP-E

| Specification               |                                    |
|-----------------------------|------------------------------------|
| Finish                      | Chrome                             |
| Dimensions                  | 800(h) x 500(w) x<br>170-190(d) mm |
| Weight                      | 12kg                               |
| BTU Output/Hr               | -                                  |
| Watts @ ∆ T50°C             | -                                  |
| Bars                        | 17+9                               |
| Pipe Centres                | 455mm                              |
| Electric Element<br>Wattage | 150                                |
| Face to Face<br>Connections | -                                  |
| Radiator Columns            | _                                  |
| Material                    | Mild Steel                         |
|                             |                                    |

#### Pace 800 x 500mm Towel Rail (Electric Only)

PC08050CP-E

<sup>\*</sup>Dual energy models require a conversion-tee, consult relevant drawing for details.