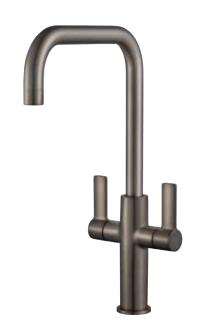

#### **Specification** Finish GunmetalDimensions $386(h) \times 47(w) \times 265(d) mm$ 1.77kg Weight Body Brass Spout Material Brass Fittings Easy Fix System Connection M10 - DN8 Flexible Hoses with 1/2" BSP Thread Ends Cartridge Size ½" QT Headwork Flow Restrictor