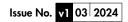

## **Orsay Twin Lever Mono Kitchen Mixer** 4E1415CO

#### **Specification** Finish GunmetalDimensions $386(h) \times 47(w) \times 265(d) mm$ 1.77kg Weight Body Brass Spout Material Brass Fittings Easy Fix System Connection M10 - DN8 Flexible Hoses with 1/2" BSP Thread Ends Cartridge Size ½" QT Headwork Flow Restrictor