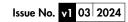

## **Orsay Twin Lever Mono Kitchen Mixer** 4E1400

| Specification          |                                                  |
|------------------------|--------------------------------------------------|
| Finish                 | Chrome                                           |
| Dimensions             | 386(h) x 47(w) x 265(d) mm                       |
| Weight                 | 1. <i>77</i> kg                                  |
| Body                   | Brass                                            |
| Spout Material         | Brass                                            |
| Fittings               | Easy Fix System                                  |
| Connection             | M10 - DN8 Flexible Hoses with ½" BSP Thread Ends |
| Cartridge Size         | ½" QT Headwork                                   |
| Flow Restrictor        | No                                               |
| Max Static Pressure    | 16 Bar                                           |
| Min Operating Pressure | 0.1 Bar                                          |
| Max Operating Pressure | 6 Bar                                            |
| Max Water Temperature  | 60°C                                             |