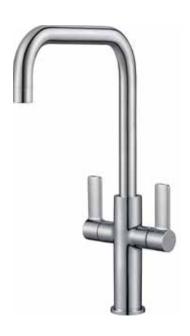

## **Orsay Twin Lever Mono Kitchen Mixer** 4E1400

| Specification          |                                                  |
|------------------------|--------------------------------------------------|
| Finish                 | Chrome                                           |
| Dimensions             | 386(h) x 47(w) x 265(d) mm                       |
| Weight                 | 1. <i>77</i> kg                                  |
| Body                   | Brass                                            |
| Spout Material         | Brass                                            |
| Fittings               | Easy Fix System                                  |
| Connection             | M10 - DN8 Flexible Hoses with ½" BSP Thread Ends |
| Cartridge Size         | ½" QT Headwork                                   |
| Flow Restrictor        | No                                               |
| Max Static Pressure    | 16 Bar                                           |
| Min Operating Pressure | 0.1 Bar                                          |
| Max Operating Pressure | 6 Bar                                            |
| Max Water Temperature  | 60°C                                             |