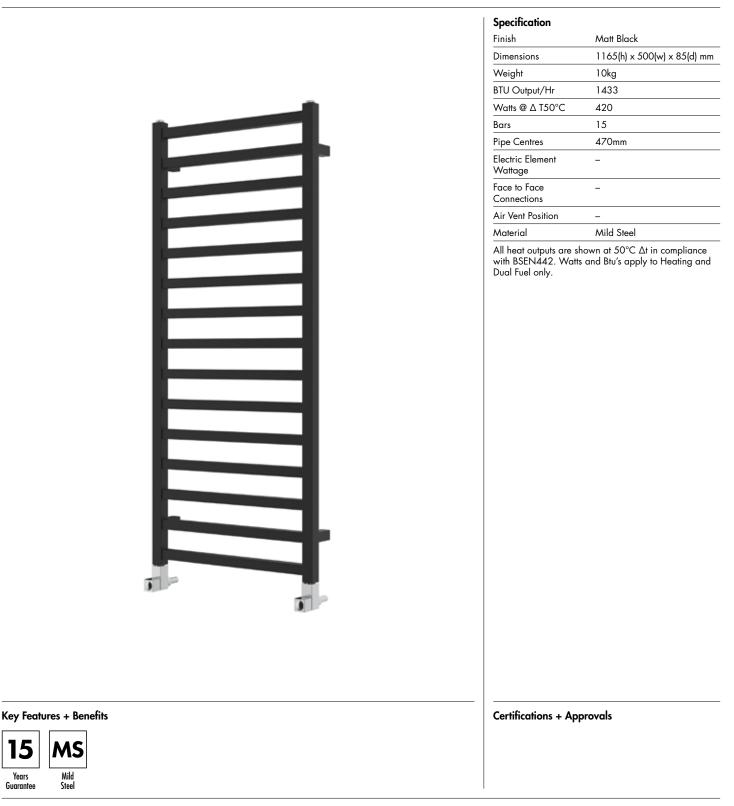

## Nuance 1165 x 500mm Towel Rail (Heating Only) NU1165500MB

## Nuance 1165 x 500mm Towel Rail (Heating Only)

NU1165500MB

\*Dual energy models require a conversion-tee, consult relevant drawing for details.