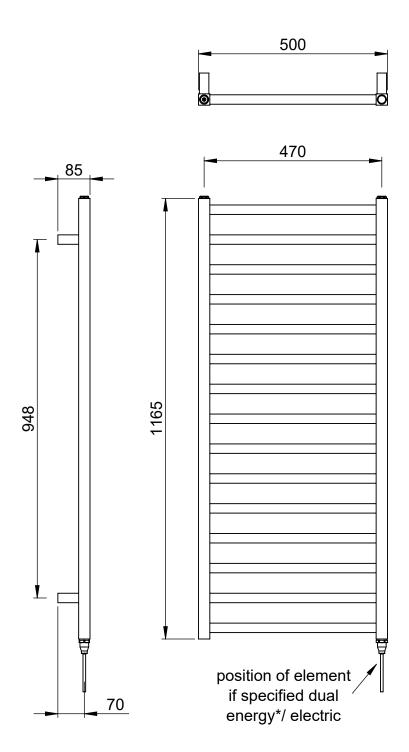

## Nuance 1165 x 500mm Towel Rail (Heating Only)

NU1165500MB

\*Dual energy models require a conversion-tee, consult relevant drawing for details.