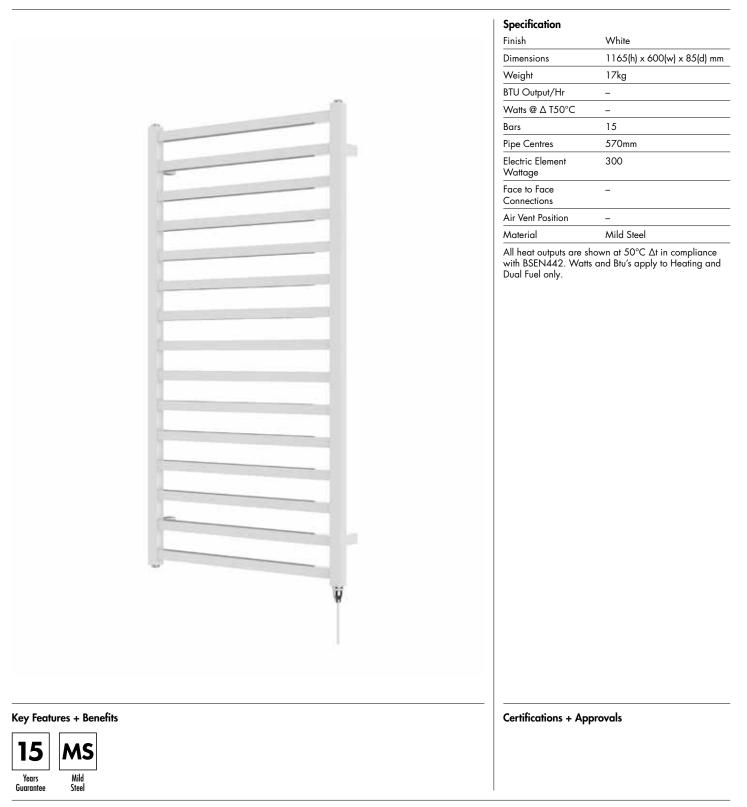

## Nuance 1165 x 600mm Towel Rail (Electric Only) NU1160W-E

# Nuance 1165 x 600mm Towel Rail (Electric Only)

NU1160W-E

Nuance\_NU1160W-E\_TDS\_V1

www.instinctproducts.co.uk

\*Dual energy models require a conversion-tee, consult relevant drawing for details.