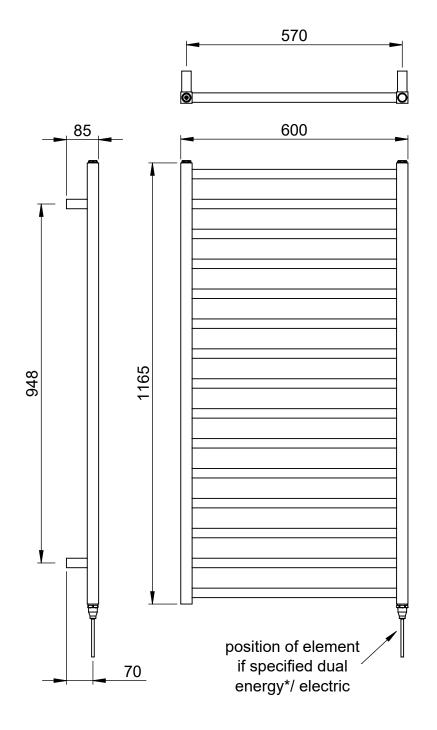

## Nuance 1165 x 600mm Towel Rail (Electric Only) NU1160W-E

# Nuance 1165 x 600mm Towel Rail (Electric Only)

NU1160W-E

Nuance\_NU1160W-E\_TDS\_V1

www.instinctproducts.co.uk

\*Dual energy models require a conversion-tee, consult relevant drawing for details.