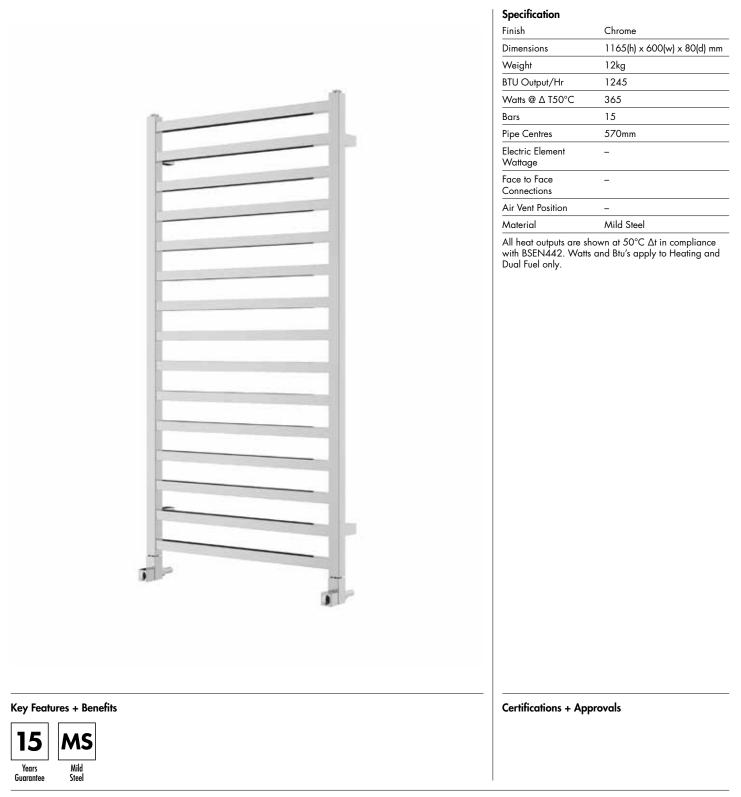

### Nuance 1165 x 600mm Towel Rail (Heating Only) NU1160C

## Nuance 1165 x 600mm Towel Rail (Heating Only)

NU1160C

Nuance\_NU1160C\_TDS\_V2

www.instinctproducts.co.uk

\*Dual energy models require a conversion-tee, consult relevant drawing for details.