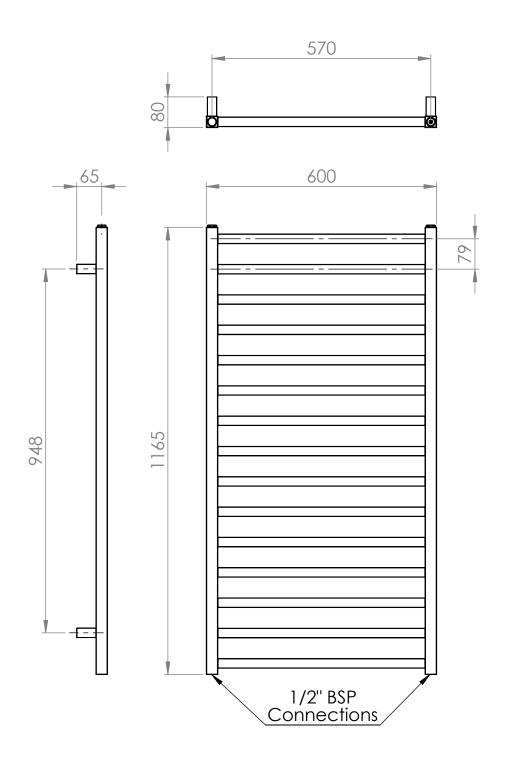

## Nuance 1165 x 600mm Towel Rail (Heating Only)

NU1160C

Nuance\_NU1160C\_TDS\_V2

www.instinctproducts.co.uk

\*Dual energy models require a conversion-tee, consult relevant drawing for details.