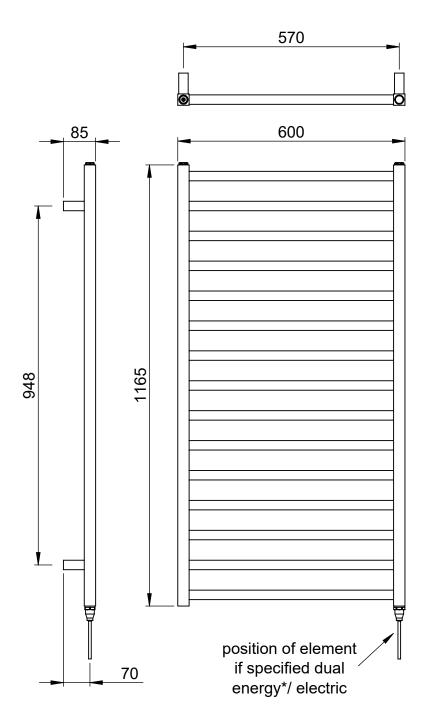

## Nuance 1165 x 600mm Towel Rail (Heating Only)

NU1160C

\*Dual energy models require a conversion-tee, consult relevant drawing for details.