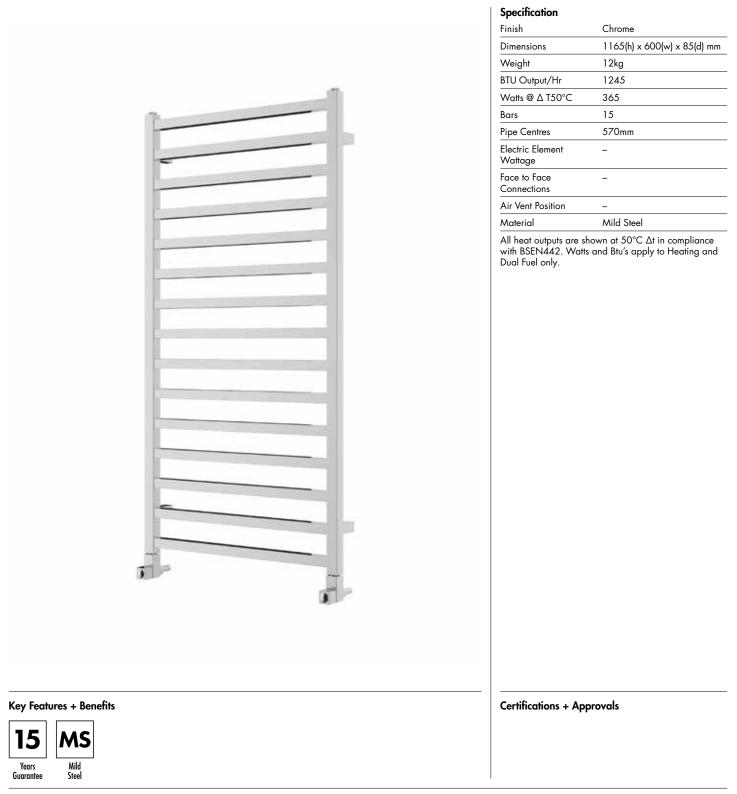

### Nuance 1165 x 600mm Towel Rail (Heating Only) NU1160C

## Nuance 1165 x 600mm Towel Rail (Heating Only)

NU1160C

\*Dual energy models require a conversion-tee, consult relevant drawing for details.