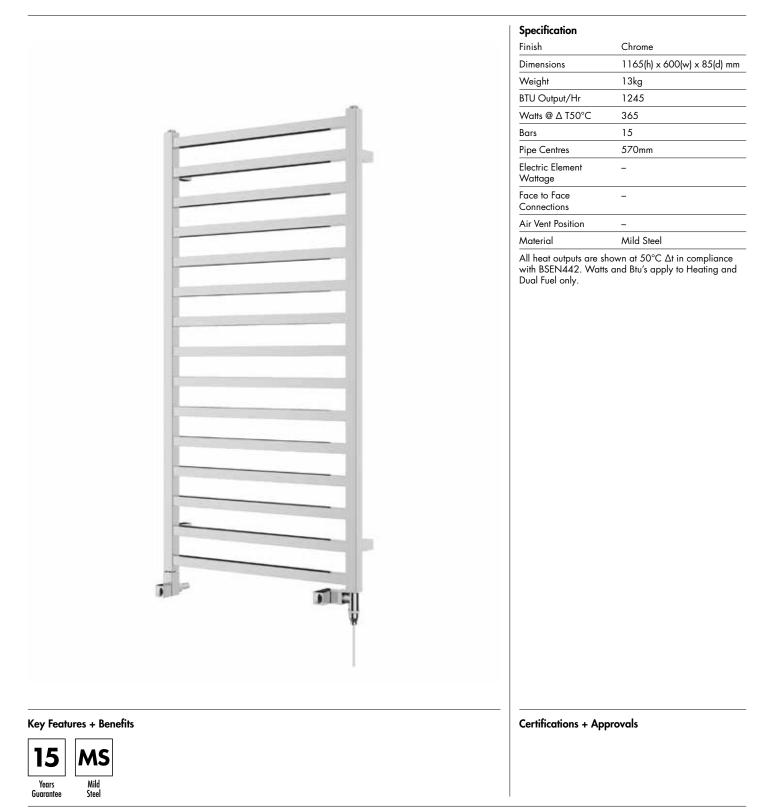

# Nuance 1165 x 600mm Towel Rail (Dual Fuel)

NU1160C-HE

### Nuance 1165 x 600mm Towel Rail (Dual Fuel)

NU1160C-HE

Nuance\_NU1160C-HE\_TDS\_V1

www.instinctproducts.co.uk

\*Dual energy models require a conversion-tee, consult relevant drawing for details.