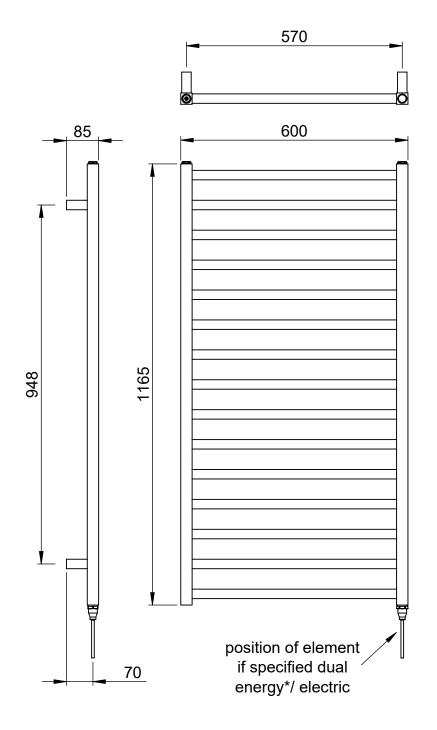

### Nuance 1165 x 600mm Towel Rail (Dual Fuel)

NU1160C-HE

Nuance\_NU1160C-HE\_TDS\_V1

www.instinctproducts.co.uk

\*Dual energy models require a conversion-tee, consult relevant drawing for details.