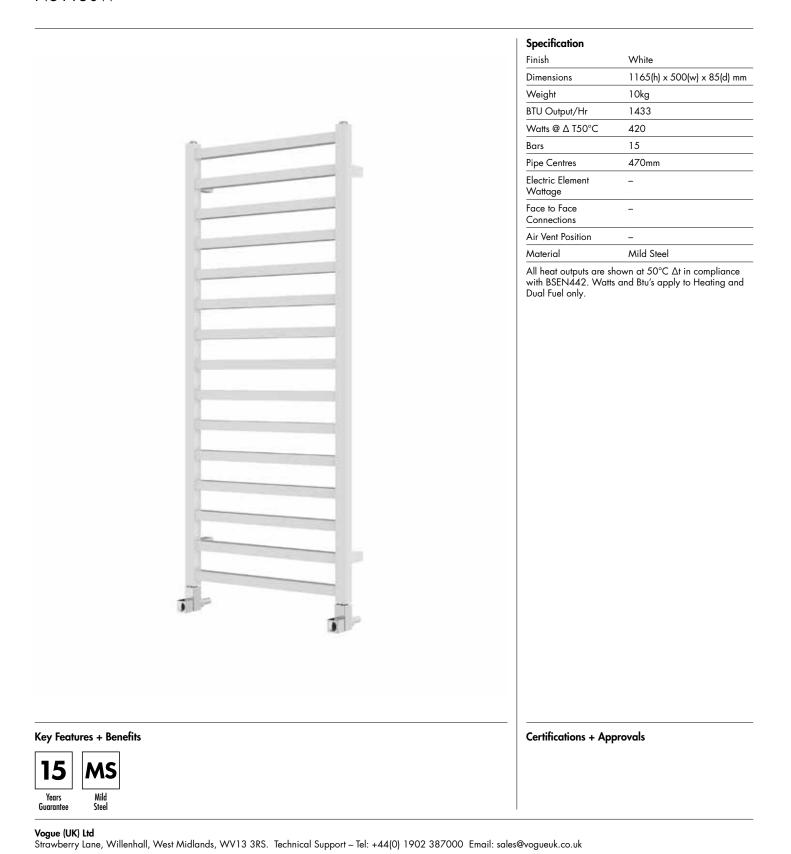

### Nuance 1165 x 500mm Towel Rail (Heating Only) NU1150W

All information on the data sheet is correct at the time of publication. All measurements are approximate and subject to standard tolerances.