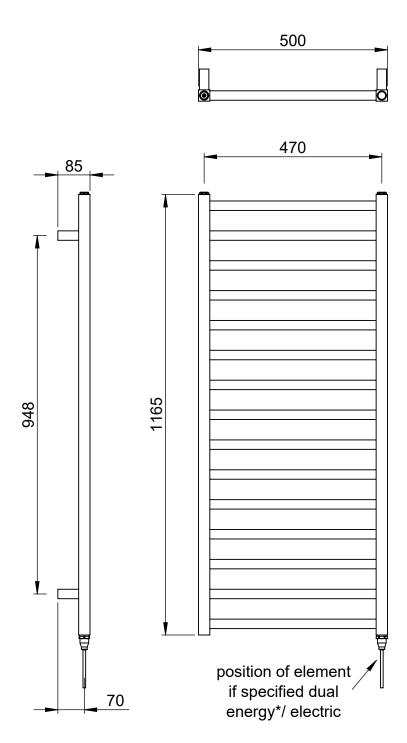

### Nuance 1165 x 500mm Towel Rail (Heating Only)

NU1150W

\*Dual energy models require a conversion-tee, consult relevant drawing for details.