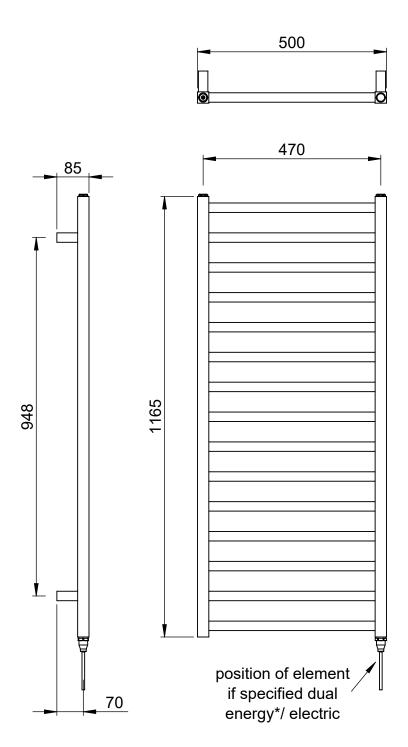

## Nuance 1165 x 500mm Towel Rail (Dual Fuel) NU1150W-HE

# Nuance 1165 x 500mm Towel Rail (Dual Fuel)

NU1150W-HE

\*Dual energy models require a conversion-tee, consult relevant drawing for details.