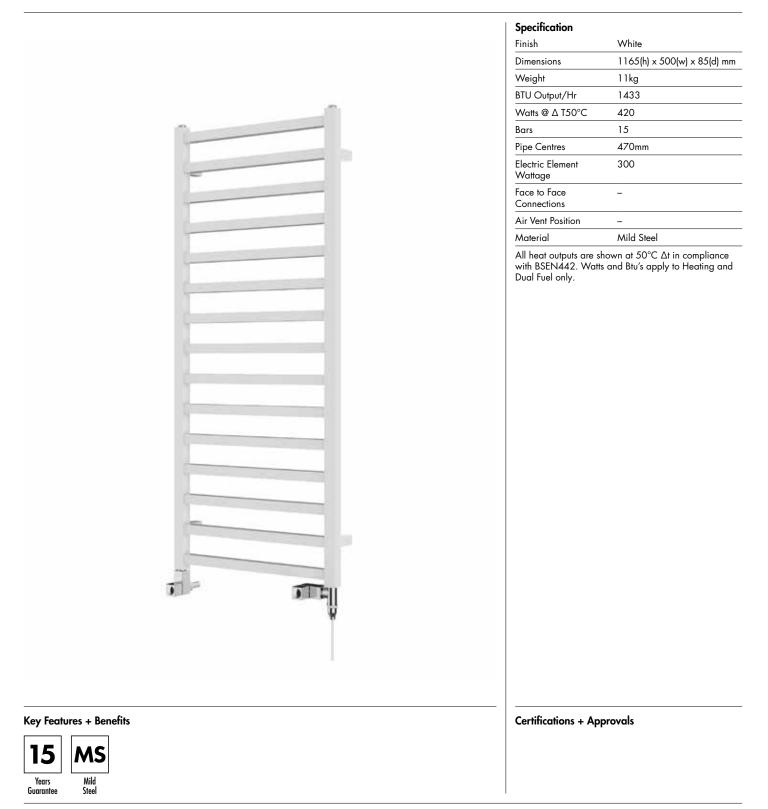

## Nuance 1165 x 500mm Towel Rail (Dual Fuel) NU1150W-HE

# Nuance 1165 x 500mm Towel Rail (Dual Fuel)

NU1150W-HE

\*Dual energy models require a conversion-tee, consult relevant drawing for details.