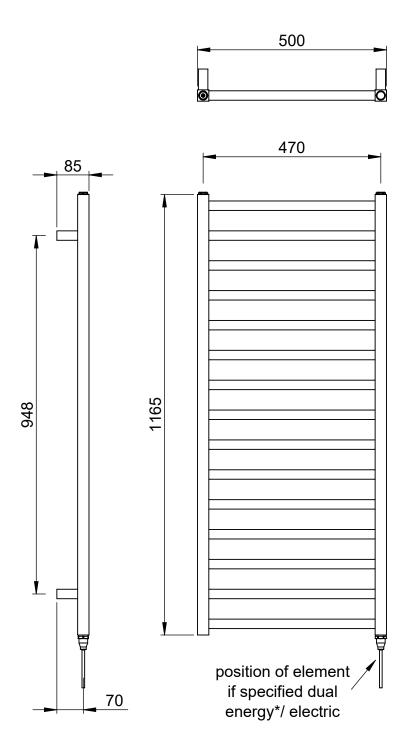

### Nuance 1165 x 500mm Towel Rail (Electric Only) NU1150W-E

# Nuance 1165 x 500mm Towel Rail (Electric Only)

NU1150W-E

\*Dual energy models require a conversion-tee, consult relevant drawing for details.