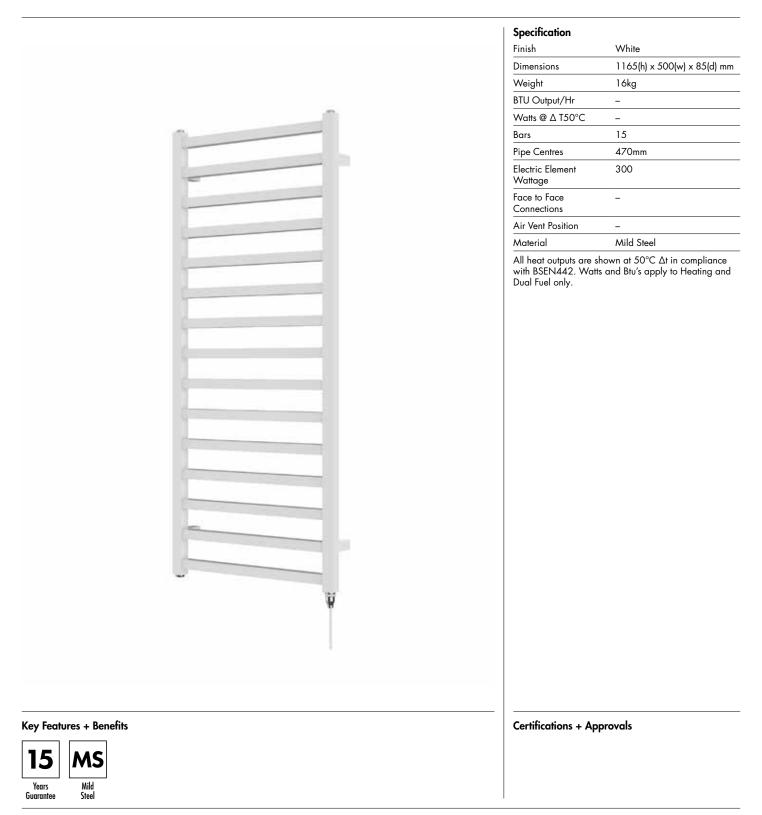

### Nuance 1165 x 500mm Towel Rail (Electric Only) NU1150W-E

# Nuance 1165 x 500mm Towel Rail (Electric Only)

NU1150W-E

\*Dual energy models require a conversion-tee, consult relevant drawing for details.