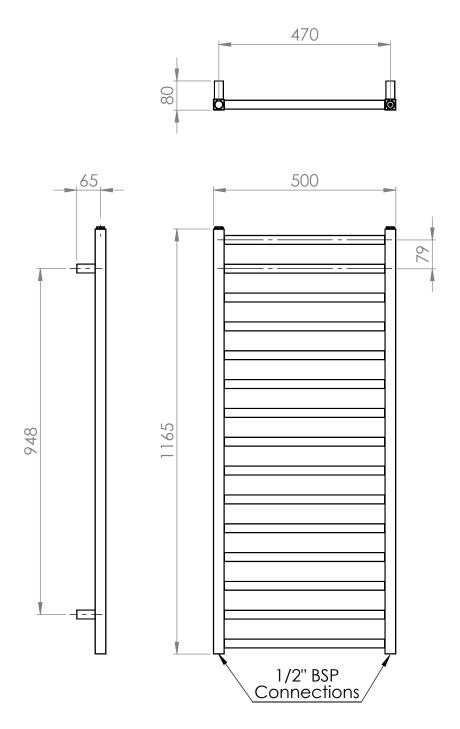

### Nuance 1165 x 500mm Towel Rail (Heating Only) NU1150C

## Nuance 1165 x 500mm Towel Rail (Heating Only)

NU1150C

\*Dual energy models require a conversion-tee, consult relevant drawing for details.