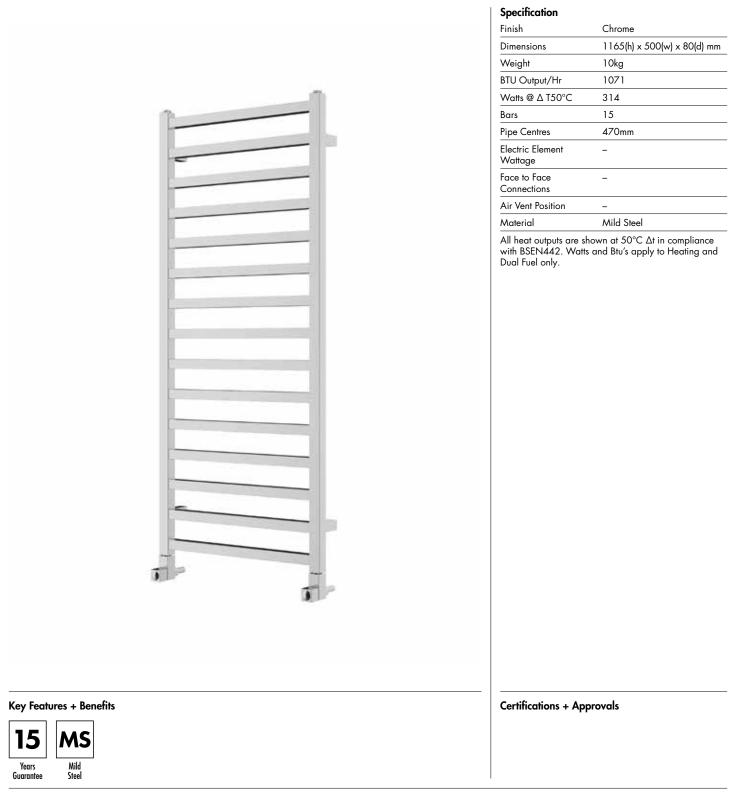

### Nuance 1165 x 500mm Towel Rail (Heating Only) NU1150C

## Nuance 1165 x 500mm Towel Rail (Heating Only)

NU1150C

\*Dual energy models require a conversion-tee, consult relevant drawing for details.