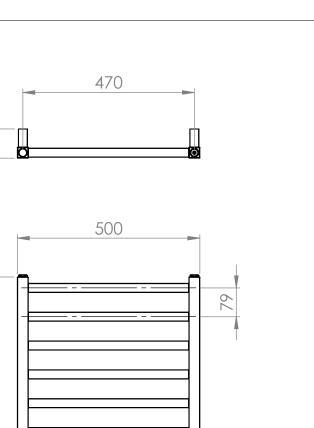

### Nuance 1165 x 500mm Towel Rail (Electric Only)

NU1150C-E

846 1/2" BSP Connections

80

\*Dual energy models require a conversion-tee, consult relevant drawing for details.