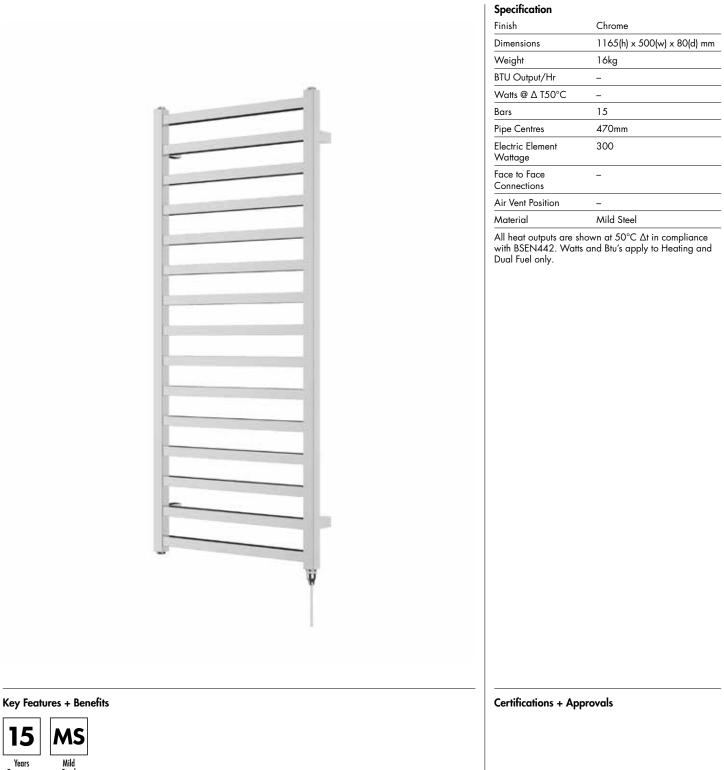

#### Nuance 1165 x 500mm Towel Rail (Electric Only) NU1150C-E

Nuance\_NU1150C-E\_TDS\_V2

www.instinctproducts.co.uk

Vogue (UK) Ltd

Strawberry Lane, Willenhall, West Midlands, WV13 3RS. Technical Support – Tel: +44(0) 1902 387000 Email: sales@vogueuk.co.uk

### Nuance 1165 x 500mm Towel Rail (Electric Only)

NU1150C-E

846 1/2" BSP Connections

80

\*Dual energy models require a conversion-tee, consult relevant drawing for details.