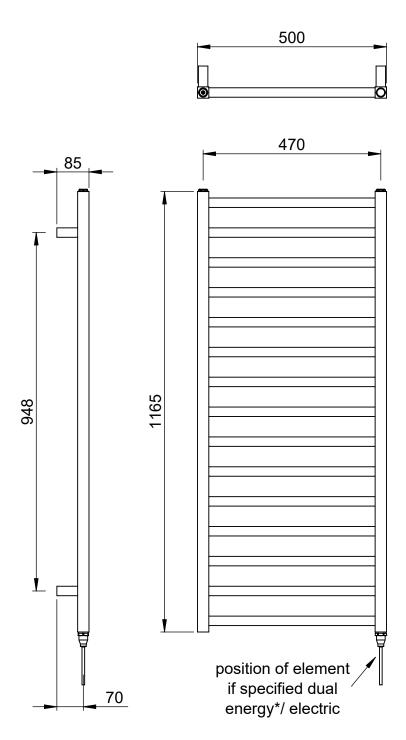

### Nuance 1165 x 500mm Towel Rail (Electric Only)

NU1150C-E

\*Dual energy models require a conversion-tee, consult relevant drawing for details.