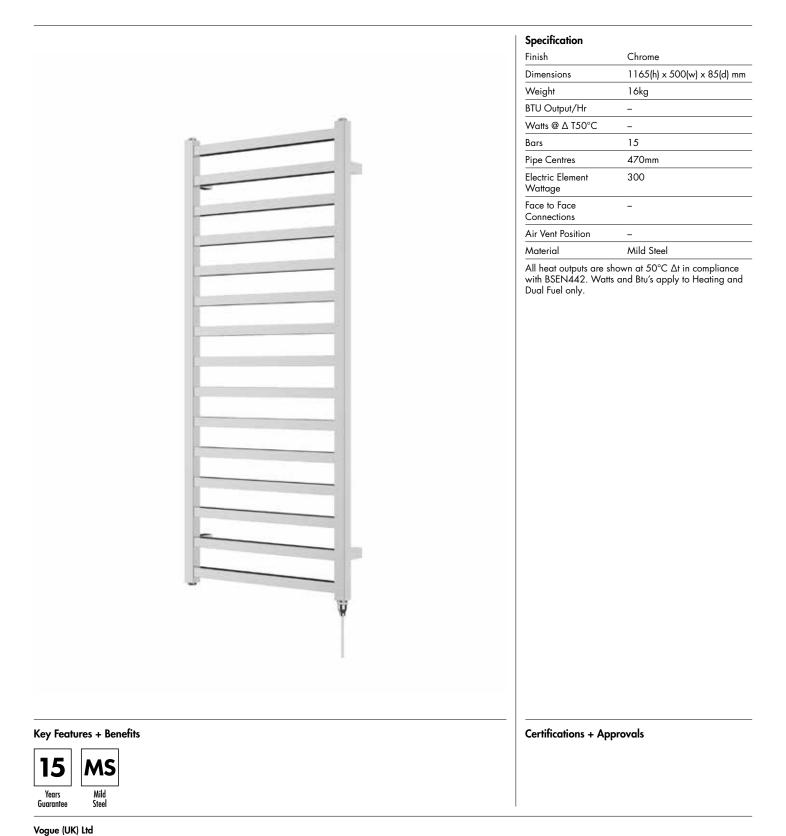

#### Nuance 1165 x 500mm Towel Rail (Electric Only) NU1150C-E

Nuance\_NU1150C-E\_TDS\_V1

www.instinctproducts.co.uk

Strawberry Lane, Willenhall, West Midlands, WV13 3RS. Technical Support – Tel: +44(0) 1902 387000 Email: sales@vogueuk.co.uk

### Nuance 1165 x 500mm Towel Rail (Electric Only)

NU1150C-E

\*Dual energy models require a conversion-tee, consult relevant drawing for details.