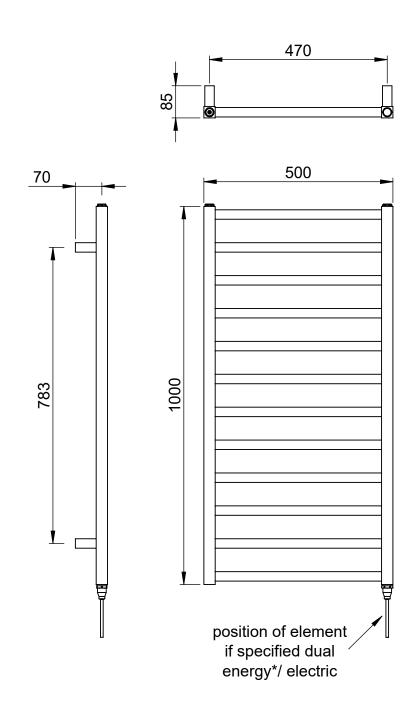

## Nuance 1000 x 500mm Towel Rail (Dual Fuel) NU1050W-HE

| Specification               |                                         |
|-----------------------------|-----------------------------------------|
| Finish                      | White                                   |
| Dimensions                  | $1000(h) \times 500(w) \times 85(d) mm$ |
| Weight                      | 10kg                                    |
| BTU Output/Hr               | 1396                                    |
| Watts @ ∆ T50°C             | 409                                     |
| Bars                        | 12                                      |
| Pipe Centres                | 470mm                                   |
| Electric Element<br>Wattage | 300                                     |
| Face to Face<br>Connections | -                                       |
| Air Vent Position           | -                                       |
| Material                    | Mild Steel                              |
|                             |                                         |

## Technical Data Sheet | Designer Towel Rails

www.instinctproducts.co.uk

Nuance 1000 x 500mm Towel Rail (Dual Fuel) NU1050W-HE

<sup>\*</sup>Dual energy models require a conversion-tee, consult relevant drawing for details.