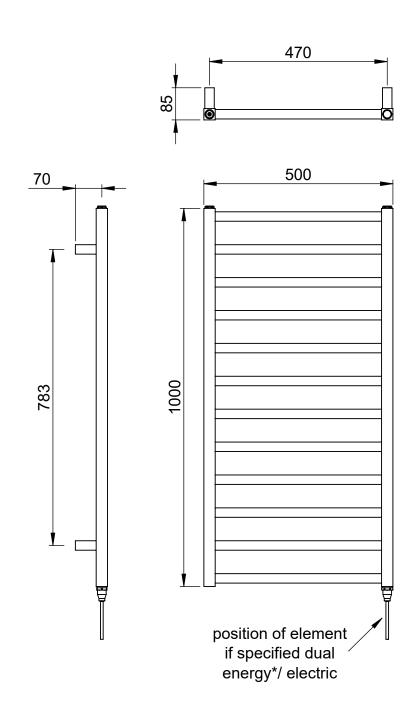

### Nuance 1000 x 500mm Towel Rail (Electric Only) NU1050W-E

| Specification               |                                         |
|-----------------------------|-----------------------------------------|
| Finish                      | White                                   |
| Dimensions                  | $1000(h) \times 500(w) \times 85(d) mm$ |
| Weight                      | 14kg                                    |
| BTU Output/Hr               | -                                       |
| Watts @ ∆ T50°C             | -                                       |
| Bars                        | 12                                      |
| Pipe Centres                | 470mm                                   |
| Electric Element<br>Wattage | 300                                     |
| Face to Face<br>Connections | -                                       |
| Air Vent Position           | -                                       |
| Material                    | Mild Steel                              |
|                             |                                         |

## Nuance 1000 x 500mm Towel Rail (Electric Only) NU1050W-E

<sup>\*</sup>Dual energy models require a conversion-tee, consult relevant drawing for details.