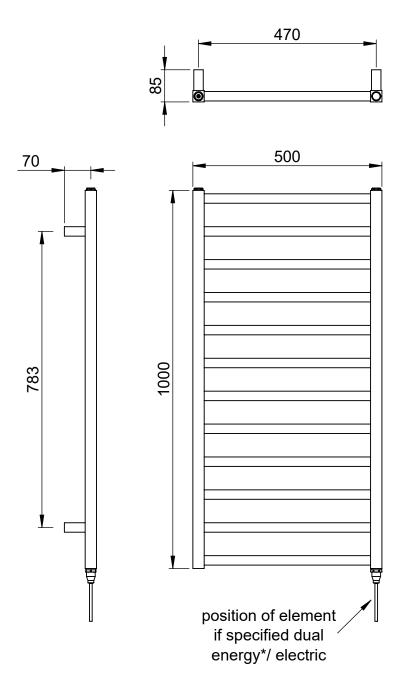

### Nuance 1000 x 500mm Towel Rail (Heating Only) NU1050C

# INSTINCT®

Technical Data Sheet | Designer Towel Rails

Nuance 1000 x 500mm Towel Rail (Heating Only) NU1050C Issue No. v1 02 2024

Nuance\_NU1050C\_TDS\_V1

www.instinctproducts.co.uk

\*Dual energy models require a conversion-tee, consult relevant drawing for details.