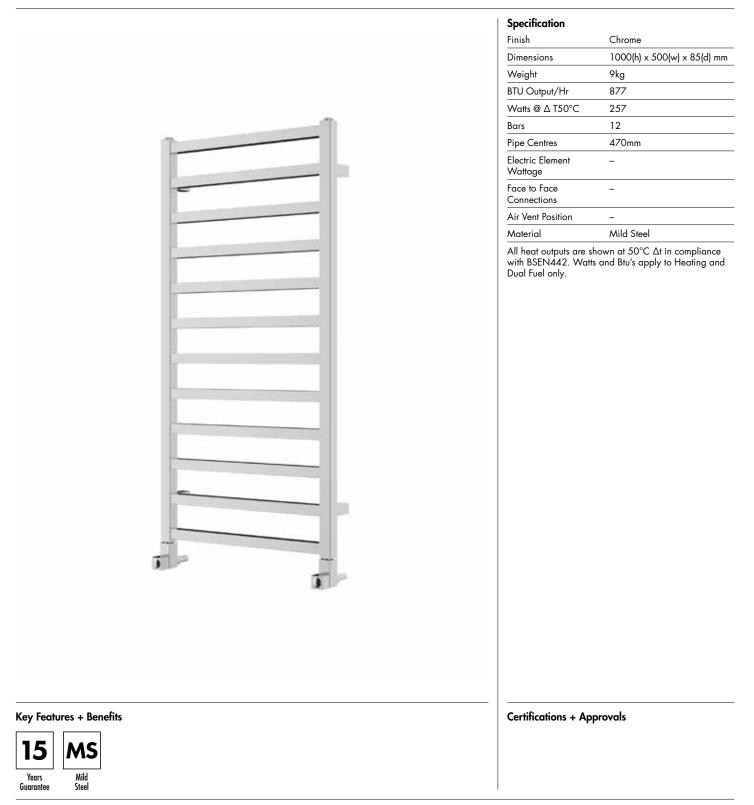

### Nuance 1000 x 500mm Towel Rail (Heating Only) NU1050C

# INSTINCT®

Technical Data Sheet | Designer Towel Rails

Nuance 1000 x 500mm Towel Rail (Heating Only) NU1050C Issue No. v1 02 2024

Nuance\_NU1050C\_TDS\_V1

www.instinctproducts.co.uk

\*Dual energy models require a conversion-tee, consult relevant drawing for details.