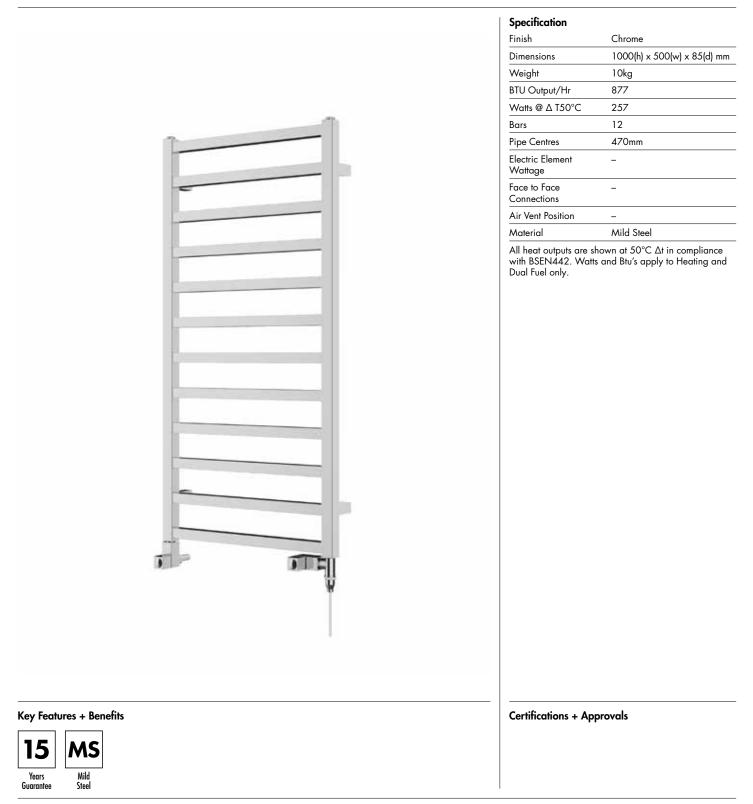

# Nuance 1000 x 500mm Towel Rail (Dual Fuel)

NU1050C-HE

Technical Data Sheet | Designer Towel Rails

Nuance 1000 x 500mm Towel Rail (Dual Fuel)

NU1050C-HE

Nuance\_NU1050C-HE\_TDS\_V1

www.instinctproducts.co.uk

\*Dual energy models require a conversion-tee, consult relevant drawing for details.