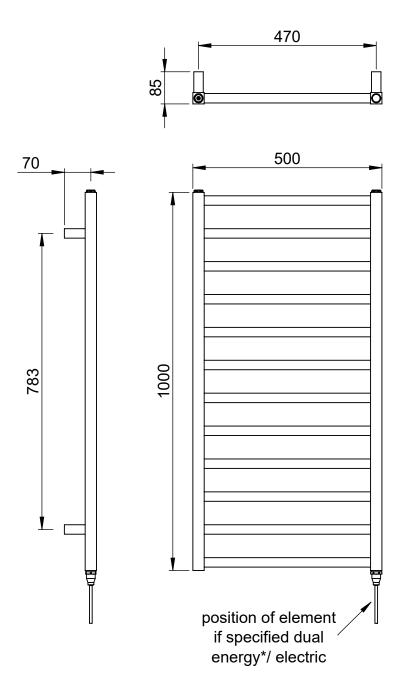

Technical Data Sheet | Designer Towel Rails

Nuance 1000 x 500mm Towel Rail (Dual Fuel)

NU1050C-HE

Nuance\_NU1050C-HE\_TDS\_V1

www.instinctproducts.co.uk

\*Dual energy models require a conversion-tee, consult relevant drawing for details.