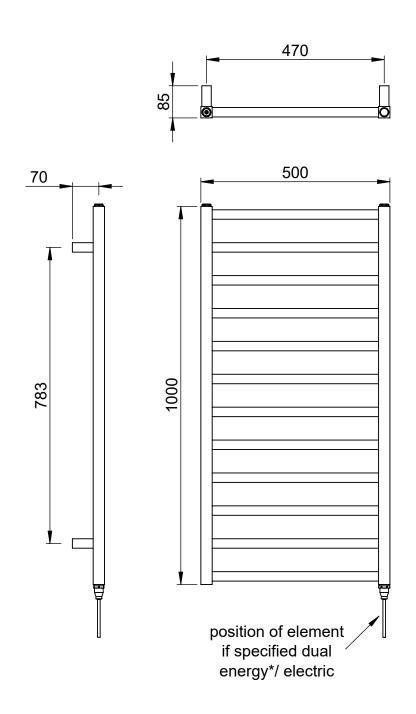

## Nuance 1000 x 500mm Towel Rail (Heating Only) NU1000500MB

| Specification               |                             |
|-----------------------------|-----------------------------|
| Finish                      | Matt Black                  |
| Dimensions                  | 1000(h) x 500(w) x 85(d) mm |
| Weight                      | 9kg                         |
| BTU Output/Hr               | 1396                        |
| Watts @ Δ T50°C             | 409                         |
| Bars                        | 12                          |
| Pipe Centres                | 470mm                       |
| Electric Element<br>Wattage | -                           |
| Face to Face<br>Connections | -                           |
| Air Vent Position           | -                           |
| Material                    | Mild Steel                  |

## Nuance 1000 x 500mm Towel Rail (Heating Only) NU1000500MB

<sup>\*</sup>Dual energy models require a conversion-tee, consult relevant drawing for details.